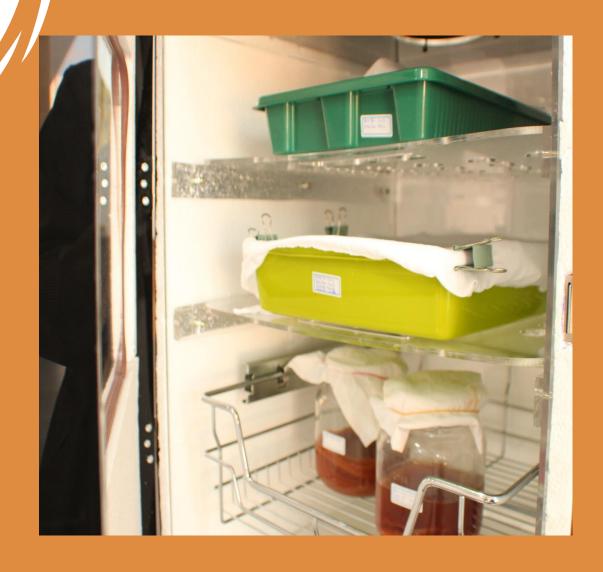

Tun on the power

Start adding your bacteria cellulose solution & Glass Jar

Assemble the inner side transparent box

## Tun on the power

Start adding your bacteria cellulose containers and Glass Jar