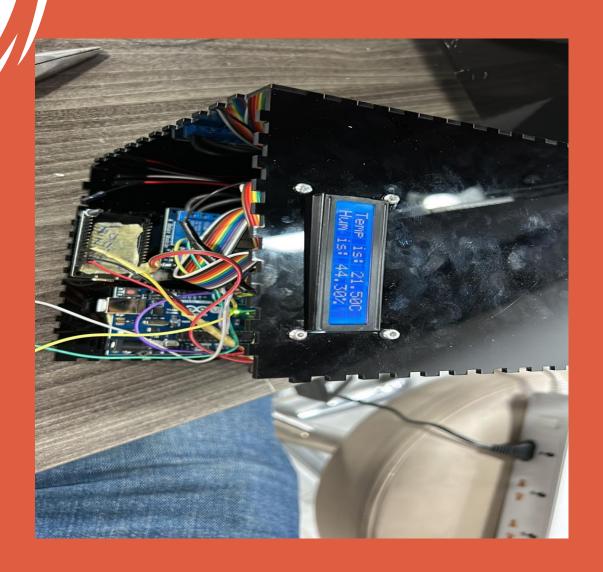

le the inner side transparent box



## Assemble the outer black box

but before we should Install the shelf and the heater inside the inner box, after that adding Styrofoam to it later installing the wheel in the outside box, then fixing the inner side box inside the outer box ,After that adding the screw for the basket, then place and installing the basket which can be done later as well



## Installing the hinges, Pvc strip, magnetic

Installing the hinges & fixing the door, after that you can installing the pvc strip for the door window then fixing the acrylic sheet of the inside window of the door ,then placing the magnetic as showing in the picture below to maintain a very good isolation from any outside contamination



Checking the cable of the wire connection of the electronics



## Tun on the power



Start adding your bacteria cellulose containers and Glass Jar