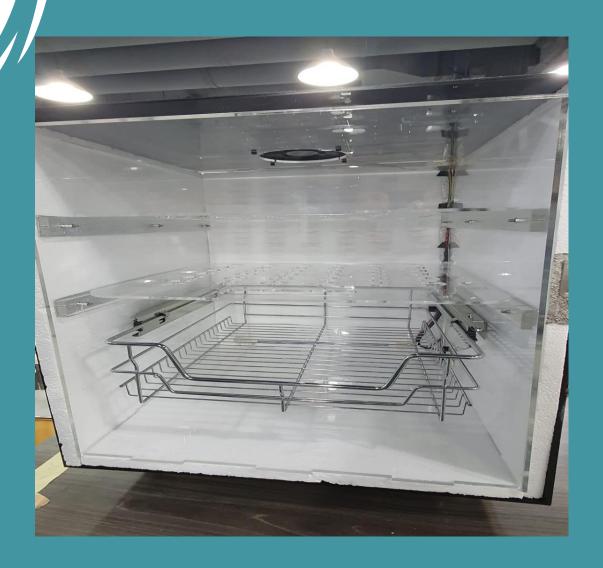

## Assemble the outer black box

but before we should Install the shelf and the heater inside the inner box, after that adding Styrofoam to it later installing the wheel in the outside box, then fixing the inner side box inside the outer box ,After that adding the screw for the basket, then place and installing the basket which can be done later as well

## Installing the hinges, Pvc strip, magnetic

Installing the hinges & fixing the door, after that you can installing the pvc strip for the door window then fixing the acrylic sheet of the inside window of the door ,then placing the magnetic as showing in the picture below to maintain a very good isolation from any outside contamination