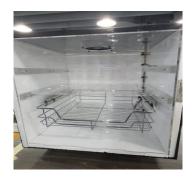

## Assemble the outer black box

but before we should Install the shelf and the heater inside the inner box, after that adding Styrofoam to it later installing the wheel in the outside box, then fixing the inner side box inside the outer box ,After that adding the screw for the basket, then place and installing the basket which can be done later as well