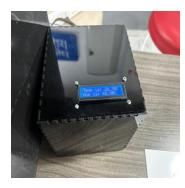

## Assembly Guideline Steps for Kombucha House Incubator



Assemble the inner side transparent box



Assemble the outer black box



Installing the hinges, Pvc strip, magnetic



Ohecking the cable of the wire connection of the electronics



Tun on the power



Start adding your bacteria cellulose solution & Glass Jar

Assemble the inner side transparent box



## Assemble the outer black box

but before we should Install the shelf and the heater inside the inner box, after that adding Styrofoam to it later installing the wheel in the outside box, then fixing the inner side box inside the outer box ,After that adding the screw for the basket, then place and installing the basket which can be done later as well



## Installing the hinges, Pvc strip, magnetic

Installing the hinges & fixing the door, after that you can installing the pvc strip for the door window then fixing the acrylic