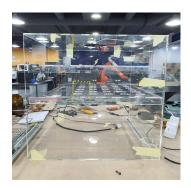

## Assembly Guideline Steps for Kombucha House Incubator

Assemble the inner side transparent box

Assemble the outer black box

Installing the hinges, Pvc strip, magnetic

Ohecking the cable of the wire connection of the electronics

Tun on the power

Start adding your bacteria cellulose solution & Glass Jar

Assemble the inner side transparent box