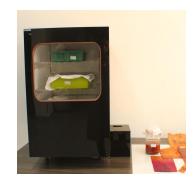

## Tun on the power

Start adding your bacteria cellulose containers and Glass Jar