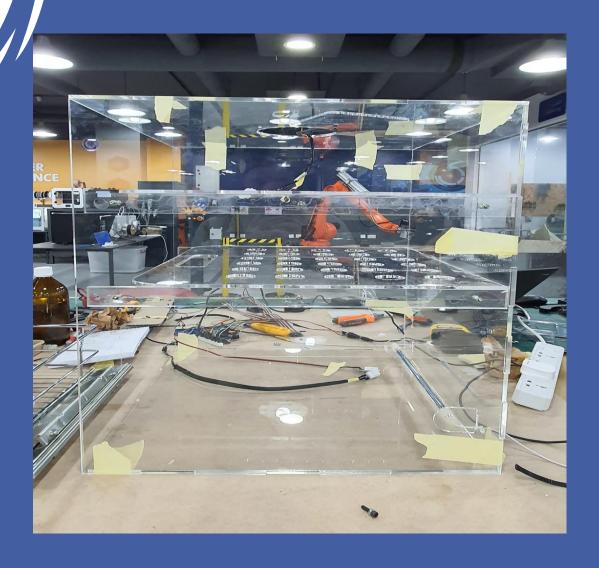

## Assembly Guideline Steps for Kombucha House Incubator

Assemble the inner side transparent box

Assemble the outer black box

Installing the hinges, Pvc strip, magnetic

Ohecking the cable of the wire connection of the electronics

Tun on the power

Start adding your bacteria cellulose solution & Glass Jar

Assemble the inner side transparent box