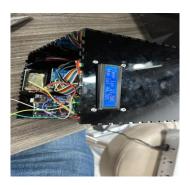

## Assembly Guideline Steps for Kombucha House Incubator



Assemble the inner side transparent box



Assemble the outer black box



Installing the hinges, Pvc strip, magnetic



Ohecking the cable of the wire connection of the electronics



Tun on the power



Start adding your bacteria cellulose solution & Glass Jar

Assemble the inner side transparent box



## Assemble the outer black box

but before we should Install the shelf and the heater inside the inner box, after that adding Styrofoam to it later installing the wheel in the outside box, then fixing the inner side box inside the outer box ,After that adding the screw for the basket, then place and installing the basket which can be done later as well



## Installing the hinges, Pvc strip, magnetic

Installing the hinges & fixing the door, after that you can installing the pvc strip for the door window then fixing the acrylic sheet of the inside window of the door ,then placing the magnetic as showing