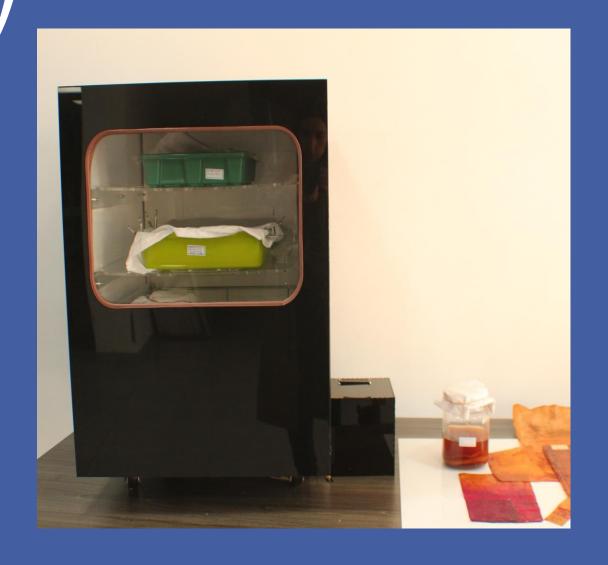

Tun on the power

Start adding your bacteria cellulose solution & Glass Jar

Assemble the inner side transparent box

## Tun on the power

Start adding your bacteria cellulose containers and Glass Jar