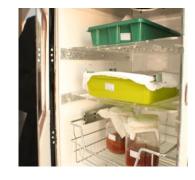

## Tun on the power

Start adding your bacteria cellulose containers and Glass Jar