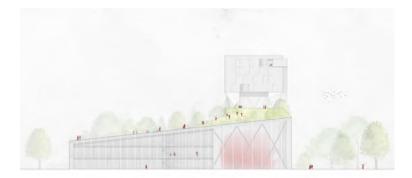

#### Roof

Extensive green roof with PV internal Drainage Waterproofing Gradient insulation

#### loggias

Wooden terrace flooring Slope insulation Storey solid wood ceiling

#### Facade

Reinforced concrete floor

Reinforced concrete joins wrapped in ecological thermal insulation suspended between trusses Steel prefabricated elements as flower troughs facade greening vertical solar control glazing wooden sliding elements for manual shading