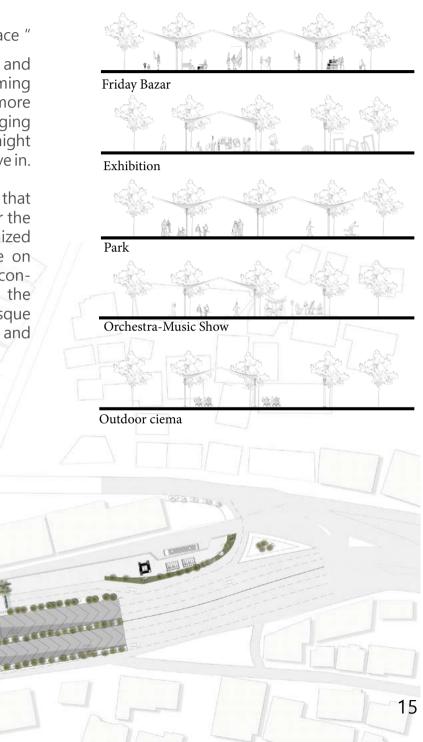

#### Energy Concept Section | Mixed Use

3D views | Mixed use

"An all age, all season, all time shared place "

where community resdidents can interact and enjoy the beauty at any time and even forming pockets parks for the resdidents for a more greener living enviroment in the city. Changing the function of the pavilion during the day/night cycle and creating a very dynamic space to live in.