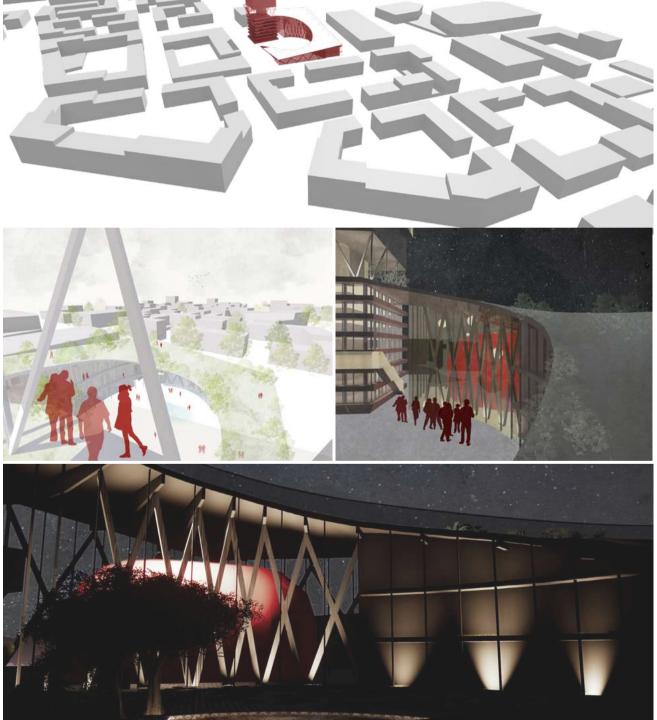

#### Energy Concept Section | Mixed Use

3D views | Mixed use

"An all age, all season, all time shared place "

where community resdidents can interact and enjoy the beauty at any time and even forming pockets parks for the resdidents for a more greener living enviroment in the city. Changing the function of the pavilion during the day/night cycle and creating a very dynamic space to live in.

Al-Abdali as central posittion to the city that can have the potential to initate change for the better with the need to create a well-organized area of market/soug next to the mosque on Fridays and while shopping in the market continues, social gatherings are also held in the mosque and in the courtyard of the mosque where we see the mosque as the resting and socializing area of the bazaar.