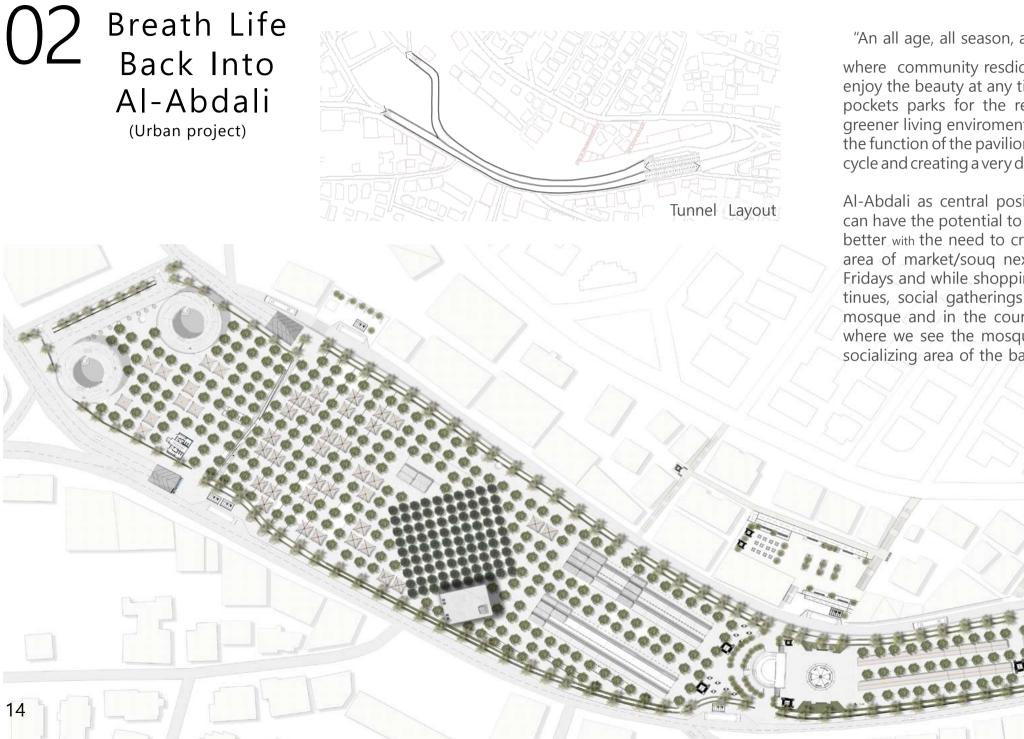

#### Energy Concept Section | Mixed Use

3D views | Mixed use

"An all age, all season, all time shared place "

where community resdidents can interact and enjoy the beauty at any time and even forming pockets parks for the resdidents for a more greener living enviroment in the city. Changing the function of the pavilion during the day/night cycle and creating a very dynamic space to live in.

Al-Abdali as central posittion to the city that can have the potential to initate change for the better with the need to create a well-organized area of market/soug next to the mosque on Fridays and while shopping in the market continues, social gatherings are also held in the mosque and in the courtyard of the mosque where we see the mosque as the resting and socializing area of the bazaar.