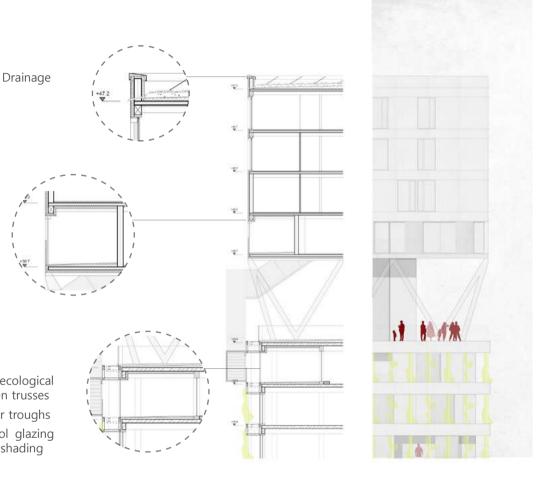

#### Roof

Extensive green roof with PV internal Drainage Waterproofing Gradient insulation

#### loggias

Wooden terrace flooring Slope insulation Storey solid wood ceiling

#### Facade

Reinforced concrete floor

Reinforced concrete joins wrapped in ecological thermal insulation suspended between trusses Steel prefabricated elements as flower troughs facade greening vertical solar control glazing wooden sliding elements for manual shading

#### Details | Mixed use

Suspend precast elements

Insert plant trough

Wooden cladding and facade greening