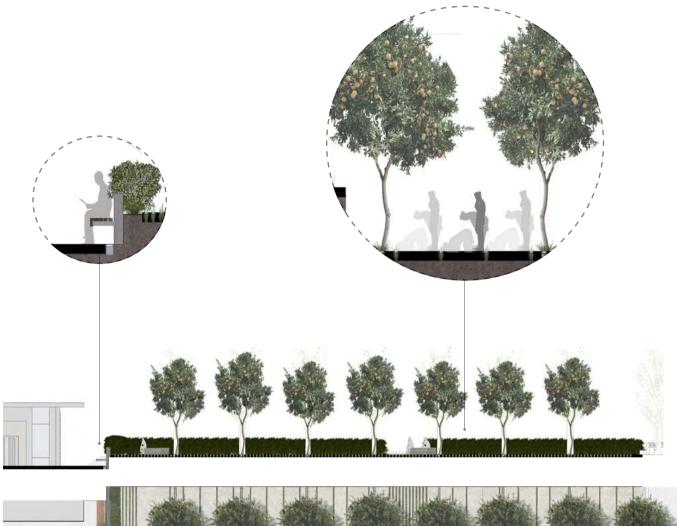

dents can interact and enjoy the beauty at any time and even forming pockets parks for the resdidents for a more greener living enviroment in the city. Changing the function of the pavilion during the day/night cycle and creating a very dynamic space to live in.

Al-Abdali as central posittion to the city that can have the potential to initate change for the better with the need to create a well-organized area of market/soug next to the mosque on Fridays and while shopping in the market continues, social gatherings are also held in the mosque and in the courtyard of the mosque where we see the mosque as the resting and socializing area of the bazaar.

#### Concept | Tactical Urbanism



Sections | Tactical Urbanism



#### Sections | Tactical Urbanism





# 3D View | Tactical Urbanism







# Court of Oranges | Tactical Urbanism

3D view | 3D Printing

# 03 Residential Project (3D Printing Rhino)





## 3D Printed Model | 3D Printing Rhino

Elevation | Residence



# 04 Sky Of Amman (Sustainable Housing Project)

Using the traditional urban dwelling of courtyards to get the best out of this residential project with the lowest energy as a solution for a more sustainable and to reduce environmental pollution to achieve an effective passive architectural design strategy.



### Site Plan/Cocept | Residence



to be continued