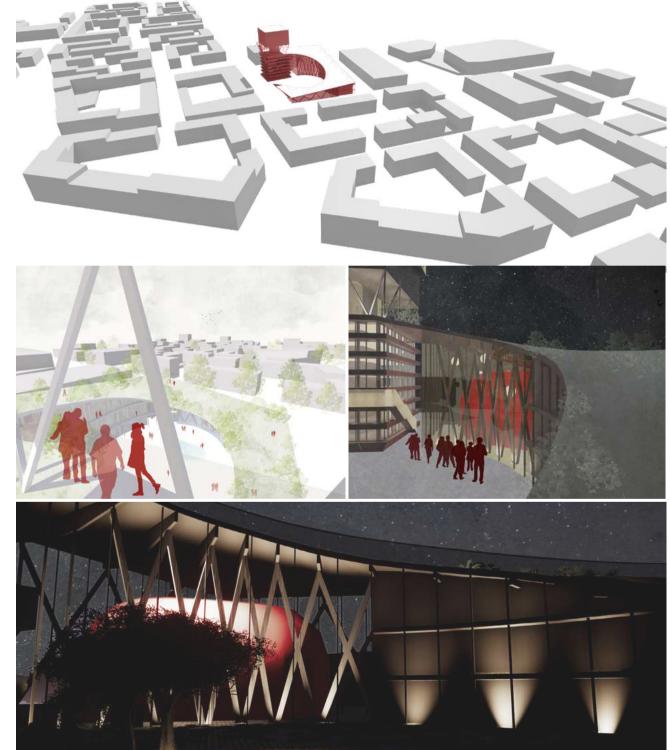

#### Energy Concept Section | Mixed Use

3D views | Mixed use

"An all age, all season, all time shared place "

where community resdidents can interact and enjoy the beauty at any time and even forming pockets parks for the resdidents for a more greener living enviroment in the city. Changing the function of the pavilion during the day/night cycle and creating a very dynamic space to live in.

Al-Abdali as central posittion to the city that can have the potential to initate change for the better with the need to create a well-organized area of market/soug next to the mosque on Fridays and while shopping in the market continues, social gatherings are also held in the mosque and in the courtyard of the mosque where we see the mosque as the resting and socializing area of the bazaar.