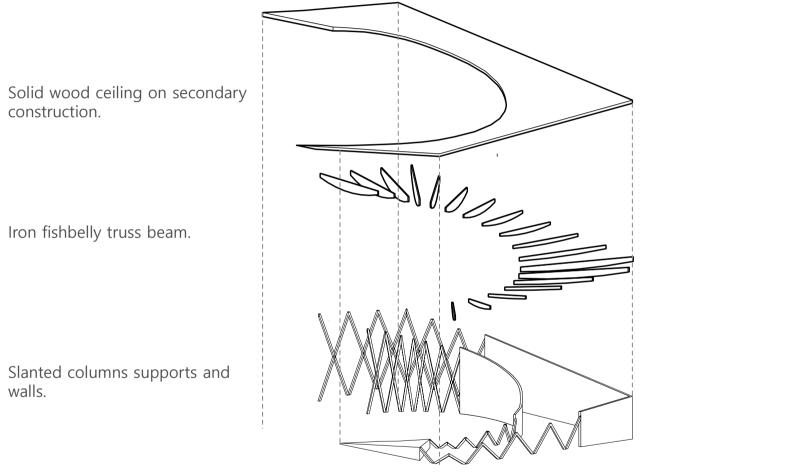

#### Roof

Extensive green roof with PV internal Drainage Waterproofing Gradient insulation

#### loggias

Wooden terrace flooring Slope insulation Storey solid wood ceiling

#### Facade

Reinforced concrete floor

Reinforced concrete joins wrapped in ecological thermal insulation suspended between trusses Steel prefabricated elements as flower troughs facade greening vertical solar control glazing wooden sliding elements for manual shading