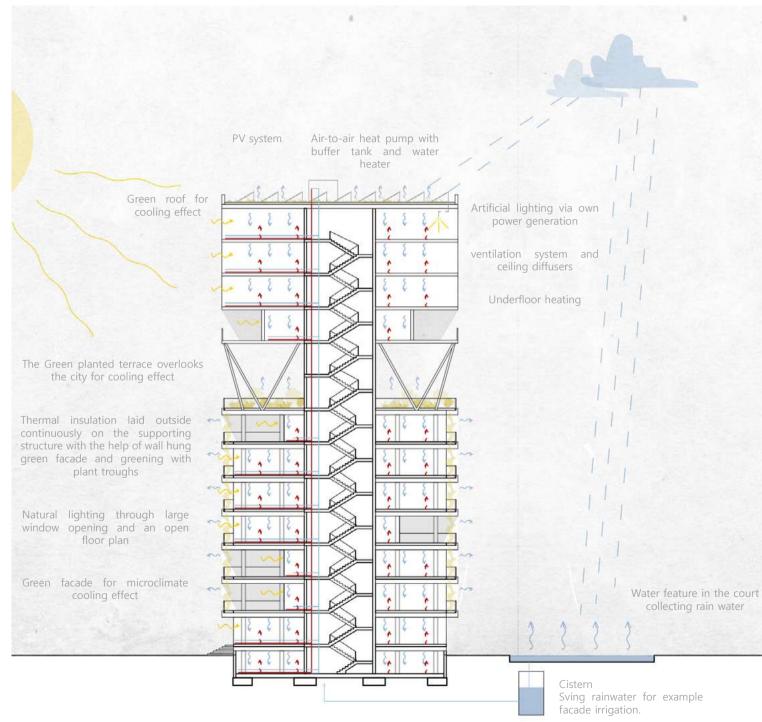

#### Roof

Extensive green roof with PV internal Drainage Waterproofing Gradient insulation

#### loggias

Wooden terrace flooring Slope insulation Storey solid wood ceiling

#### Facade

Reinforced concrete floor

Reinforced concrete joins wrapped in ecological thermal insulation suspended between trusses Steel prefabricated elements as flower troughs facade greening vertical solar control glazing wooden sliding elements for manual shading

Demolish balcony panels

Insulate joists

walls.

#### Details | Mixed use

Suspend precast elements

Insert plant trough

Wooden cladding and facade greening

#### Energy Concept Section | Mixed Use

3D views | Mixed use

"An all age, all season, all time shared place "

where community resdidents can interact and enjoy the beauty at any time and even forming pockets parks for the resdidents for a more greener living enviroment in the city. Changing the function of the pavilion during the day/night cycle and creating a very dynamic space to live in.