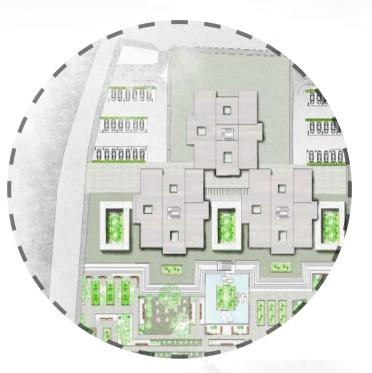

# 04 Sky Of Amman (Sustainable Housing Project)

Using the traditional urban dwelling of courtyards to get the best out of this residential project with the lowest energy as a solution for a more sustainable and to reduce environmental pollution to achieve an effective passive architectural design strategy.

### Site Plan/Cocept | Residence

to be continued