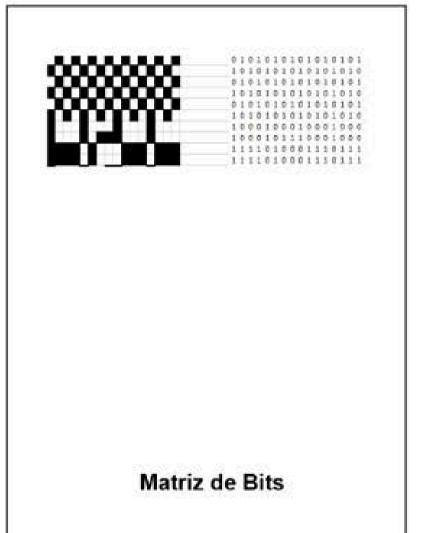

Mapa de Bits

The control electronic board for each of the actuators that select the meshes was made with an online program called Easy EDA

Stay in touch with us at