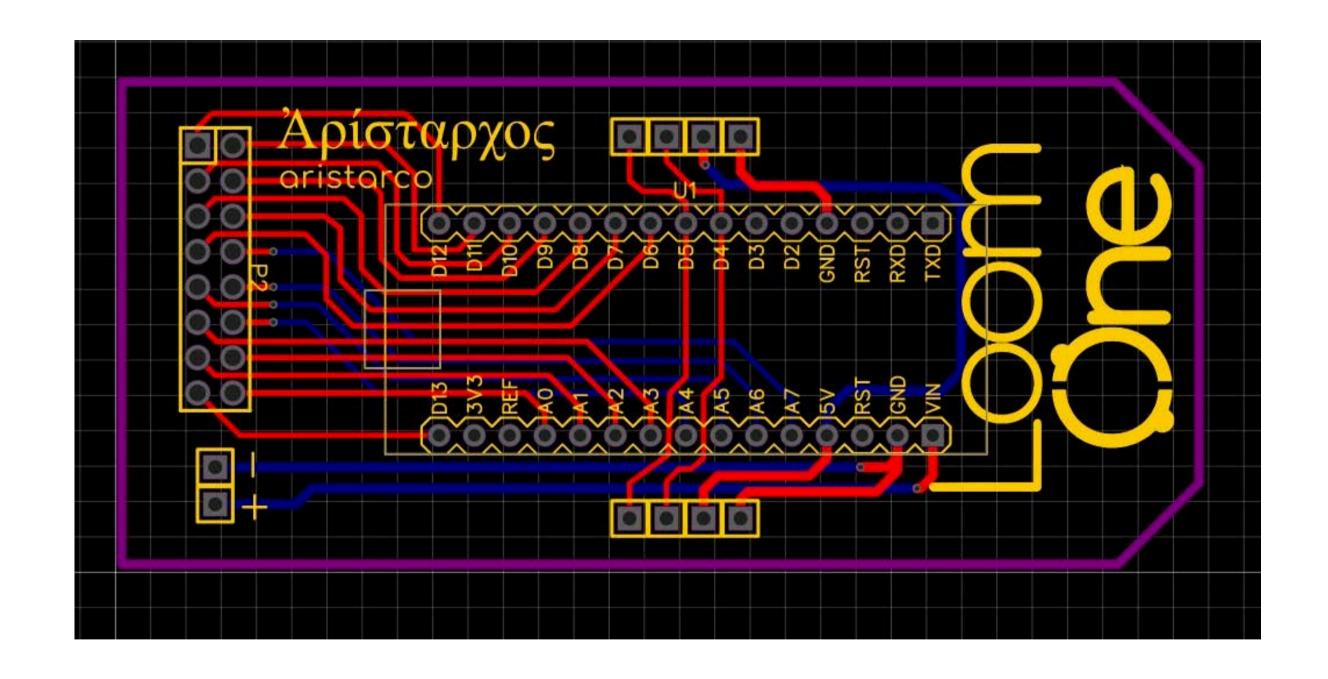

Mapa de Bits

The control electronic board for each of the actuators that select the meshes was made with an online program called Easy EDA

Stay in touch with us at