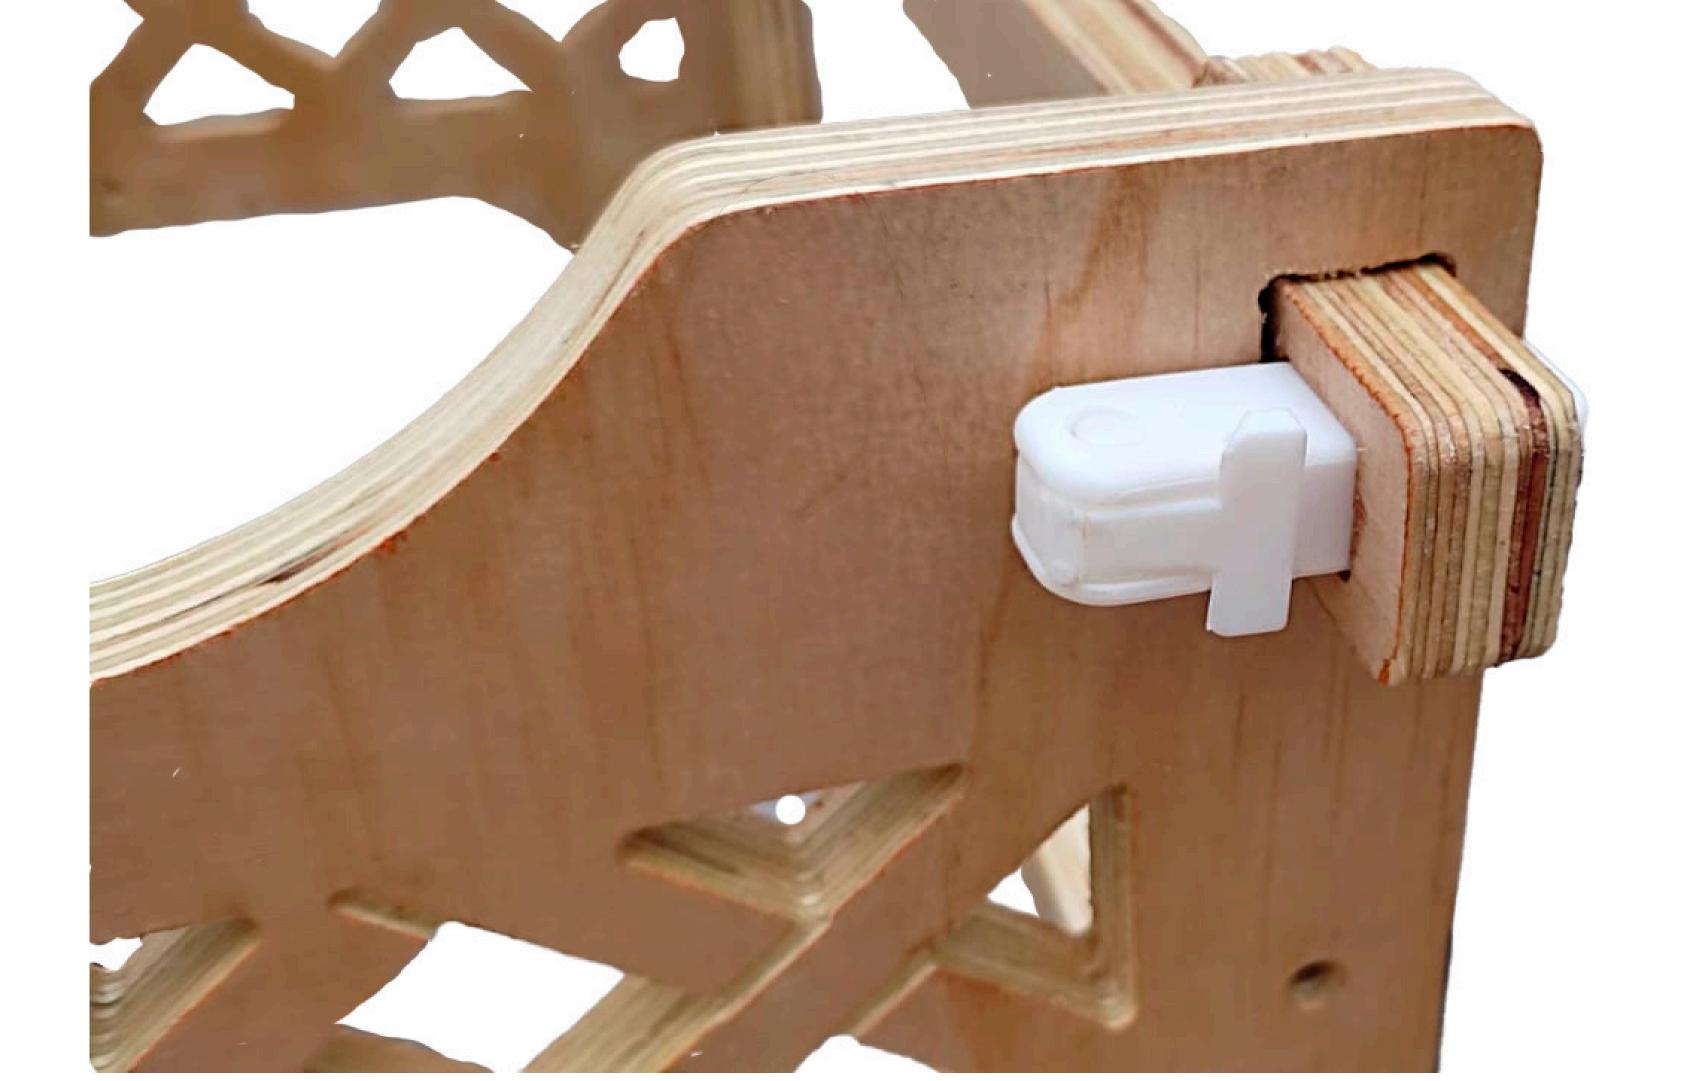

## How might we...

Digital Fabloom

Fablab Puebla
Franco Robredo Breton

This Loom controls individual headdles using electromagnets so a digital design can be woven into a cloth.

Octavio Muñoz Sandoval | FAB ACADEMY 2016

#### Loom One

Change state 40 milisec, energy needed 19 miliamp instantly

State change is estimated at a rate of 1,300 threads per second at 1 amp energy demand. Meaning a 40 cm loom can change state in 0.12 sec