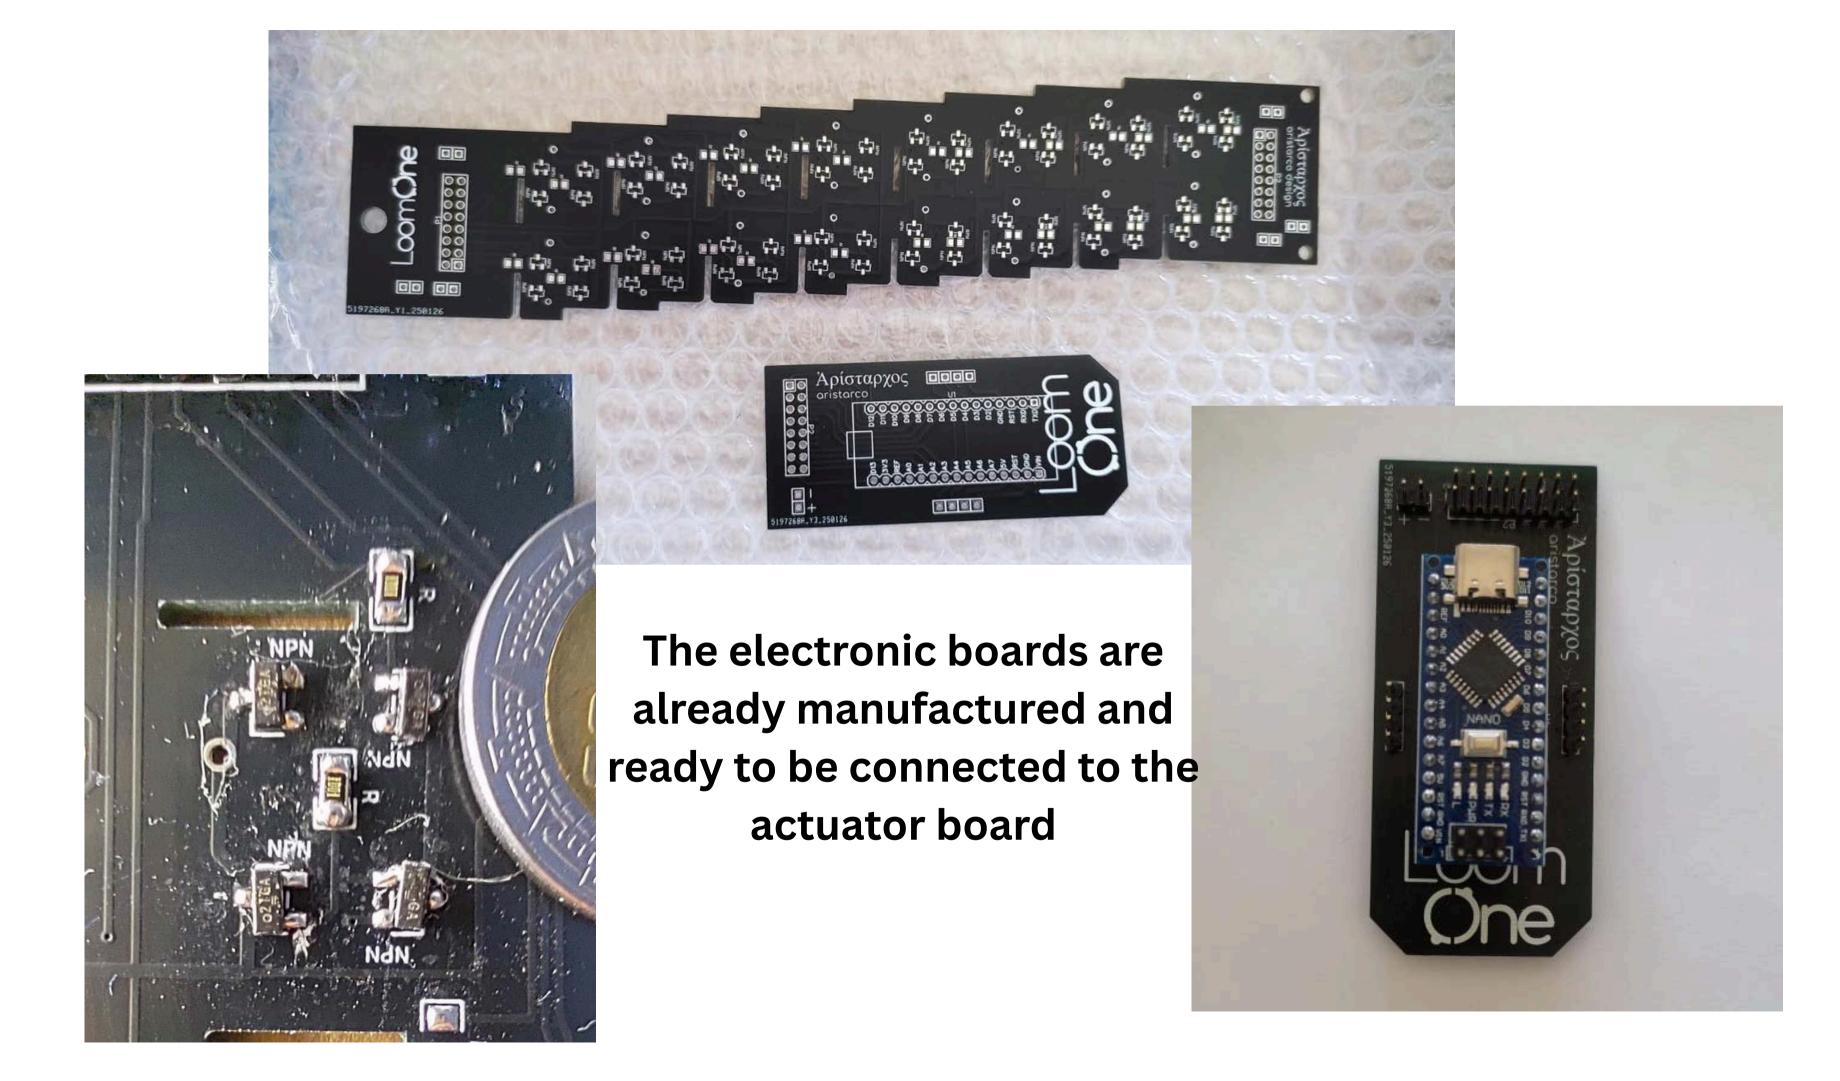

Mapa de Bits

The control electronic board for each of the actuators that select the meshes was made with an online program called Easy EDA

Stay in touch with us at