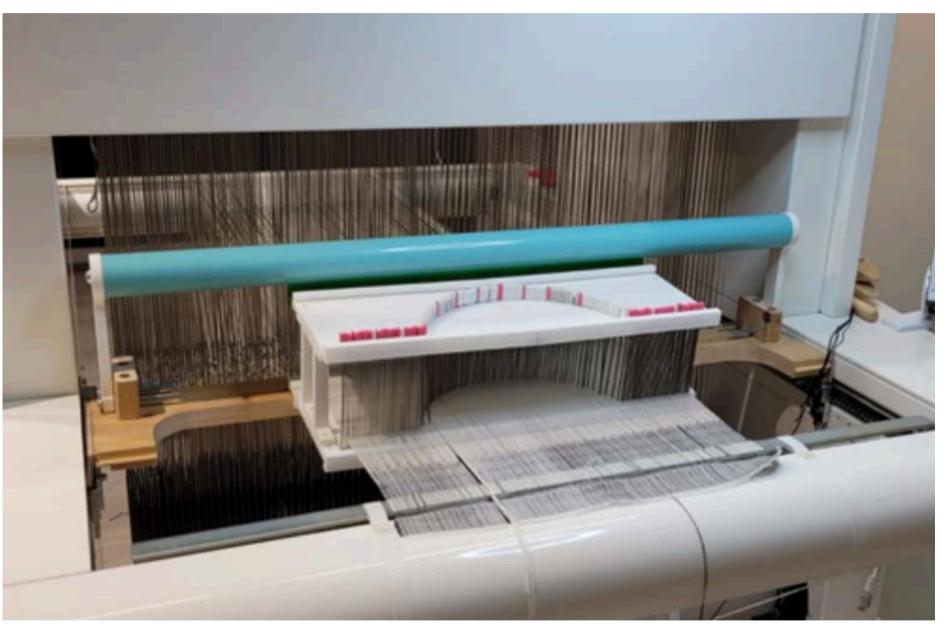

## How might we...

Digital Fabloom

Fablab Puebla
Franco Robredo Breton

This Loom controls individual headdles using electromagnets so a digital design can be woven into a cloth.

Octavio Muñoz Sandoval | FAB ACADEMY 2016

#### Loom One

Change state 40 milisec, energy needed 19 miliamp instantly

State change is estimated at a rate of 1,300 threads per second at 1 amp energy demand. Meaning a 40 cm loom can change state in 0.12 sec

4 threads per cm in the current stage; targeting up to 12 threads per cm, this is a fabric similar to the 32-count embroidery linen.