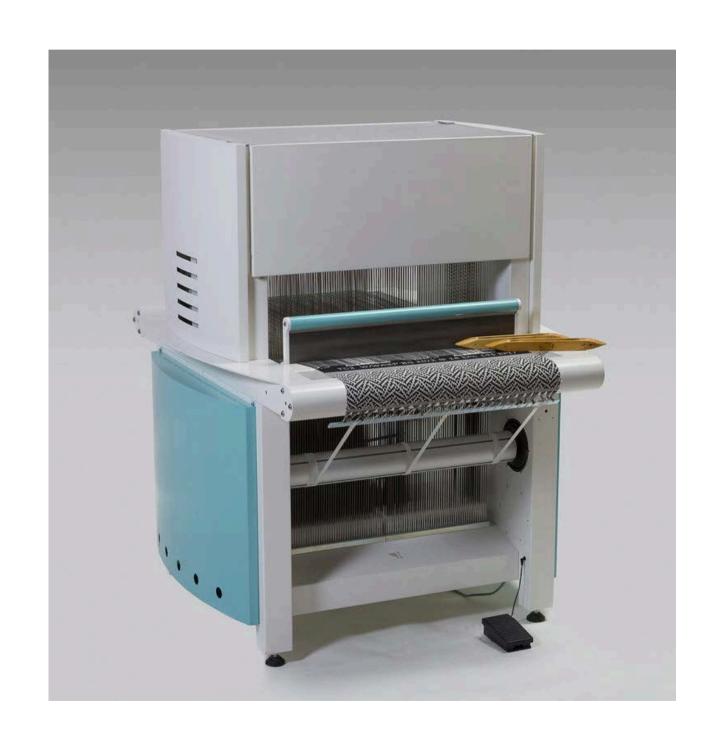

## How might we...

Digital Fabloom

Fablab Puebla
Franco Robredo Breton

This Loom controls individual headdles using electromagnets so a digital design can be woven into a cloth.

Octavio Muñoz Sandoval | FAB ACADEMY 2016