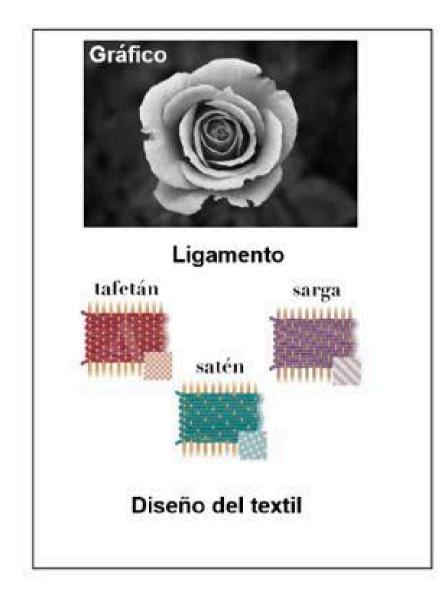

## How might we...

Digital Fabloom

Fablab Puebla
Franco Robredo Breton

This Loom controls individual headdles using electromagnets so a digital design can be woven into a cloth.

Octavio Muñoz Sandoval | FAB ACADEMY 2016

#### Loom One

Change state 40 milisec, energy needed 19 miliamp instantly

State change is estimated at a rate of 1,300 threads per second at 1 amp energy demand. Meaning a 40 cm loom can change state in 0.12 sec

4 threads per cm in the current stage; targeting up to 12 threads per cm, this is a fabric similar to the 32-count embroidery linen.