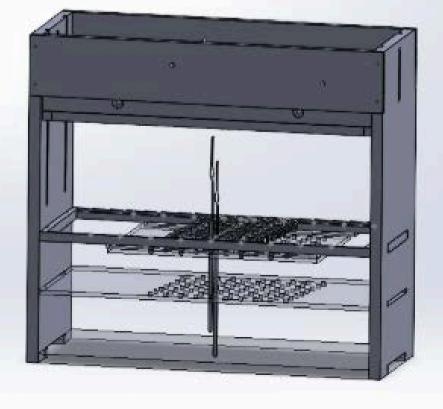

## How might we...

Digital Fabloom

Fablab Puebla
Franco Robredo Breton

This Loom controls individual headdles using electromagnets so a digital design can be woven into a cloth.

Octavio Muñoz Sandoval | FAB ACADEMY 2016

#### Loom One

Change state 40 milisec, energy needed 19 miliamp instantly

State change is estimated at a rate of 1,300 threads per second at 1 amp energy demand. Meaning a 40 cm loom can change state in 0.12 sec

4 threads per cm in the current stage; targeting up to 12 threads per cm, this is a fabric similar to the 32-count embroidery linen.