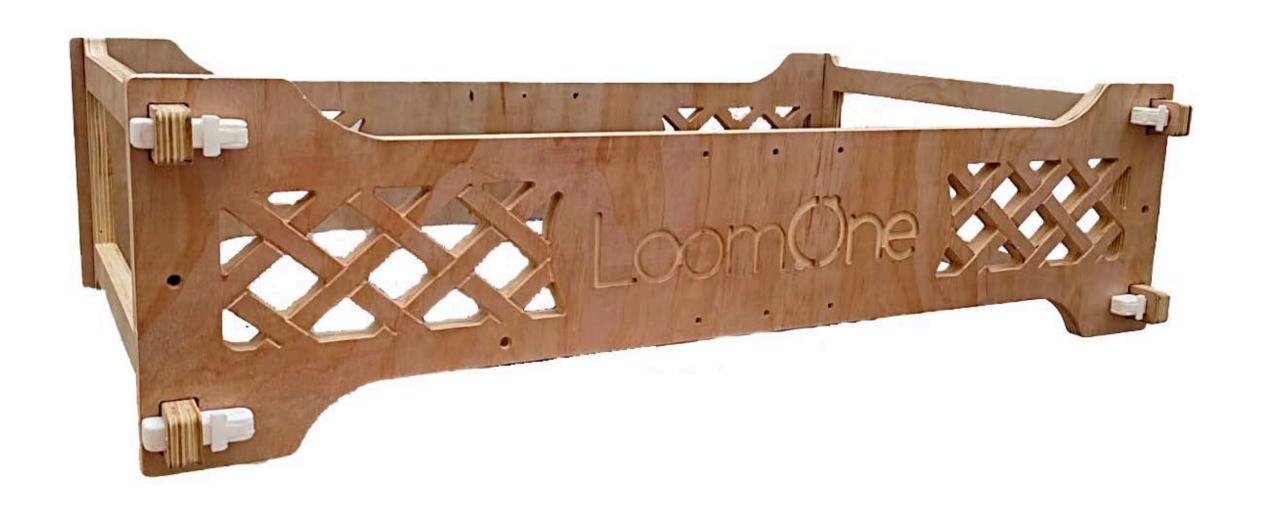

## How might we...

Digital Fabloom

Fablab Puebla
Franco Robredo Breton

This Loom controls individual headdles using electromagnets so a digital design can be woven into a cloth.

Octavio Muñoz Sandoval | FAB ACADEMY 2016

#### Loom One

Change state 40 milisec, energy needed 19 miliamp instantly

State change is estimated at a rate of 1,300 threads per second at 1 amp energy demand. Meaning a 40 cm loom can change state in 0.12 sec

4 threads per cm in the current stage; targeting up to 12 threads per cm, this is a fabric similar to the 32-count embroidery linen.