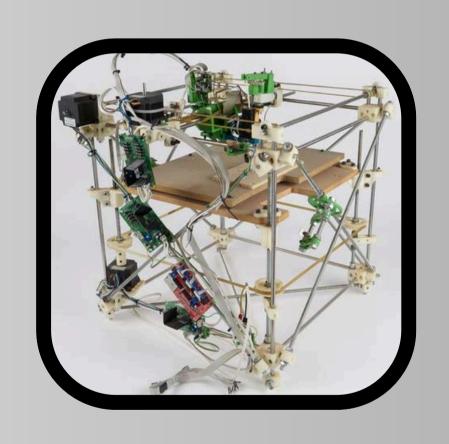

## How might we...

Digital Fabloom

Fablab Puebla
Franco Robredo Breton

This Loom controls individual headdles using electromagnets so a digital design can be woven into a cloth.

Octavio Muñoz Sandoval | FAB ACADEMY 2016

#### Loom One

Change state 40 milisec, energy needed 19 miliamp instantly

State change is estimated at a rate of 1,300 threads per second at 1 amp energy demand. Meaning a 40 cm loom can change state in 0.12 sec

4 threads per cm in the current stage; targeting up to 12 threads per cm, this is a fabric similar to the 32-count embroidery linen.