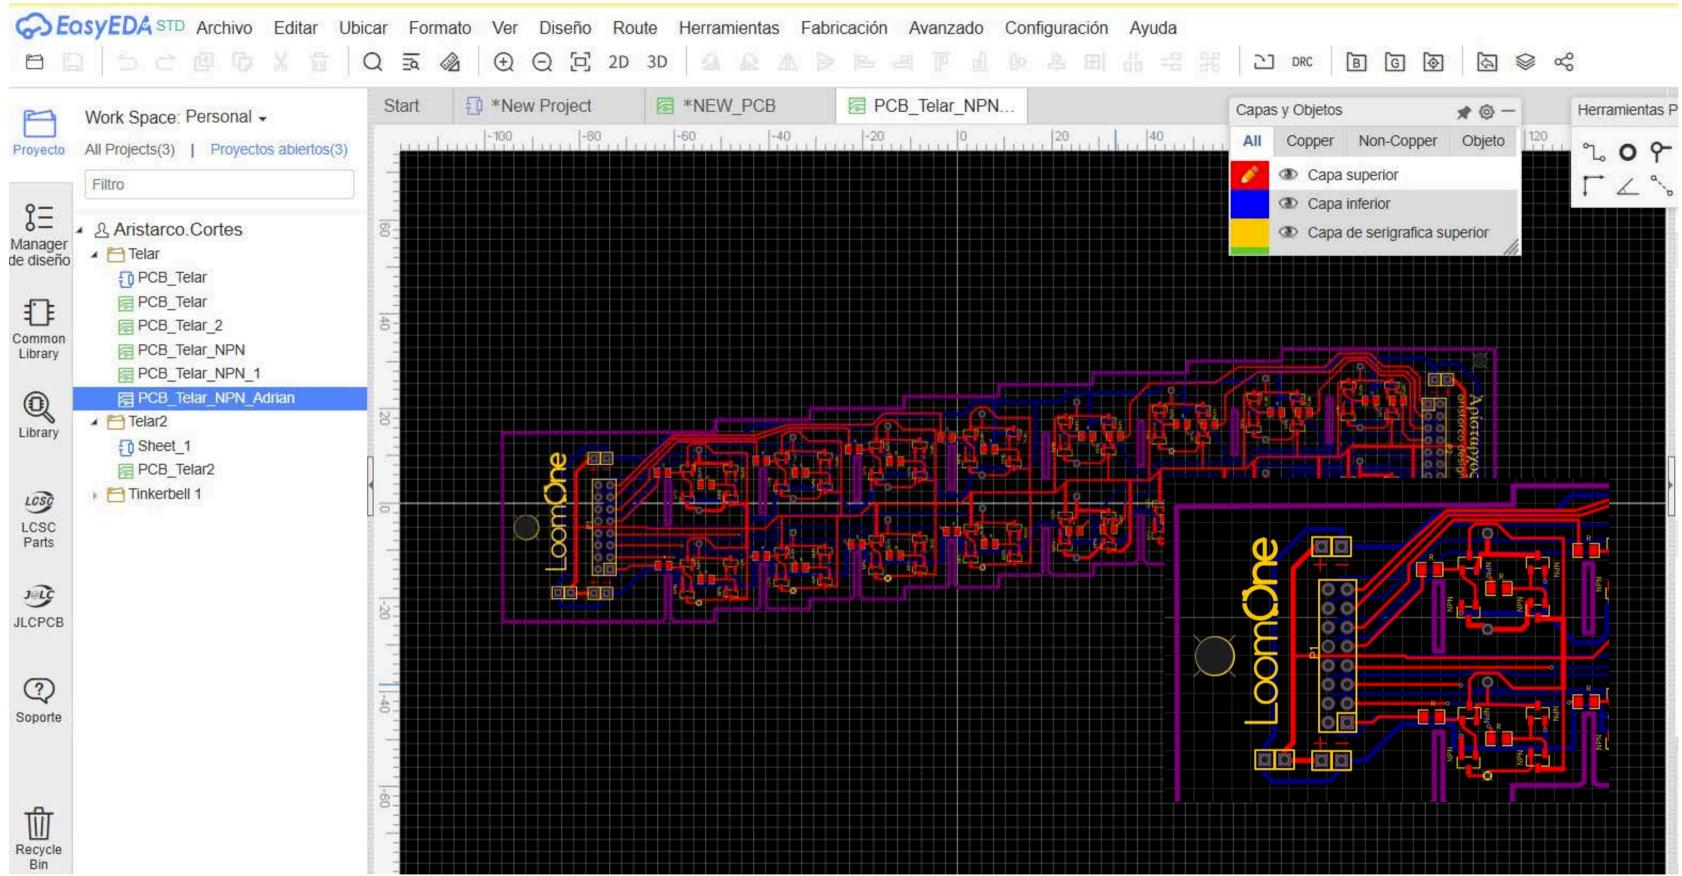

Mapa de Bits

The control electronic board for each of the actuators that select the meshes was made with an online program called Easy EDA

Stay in touch with us at