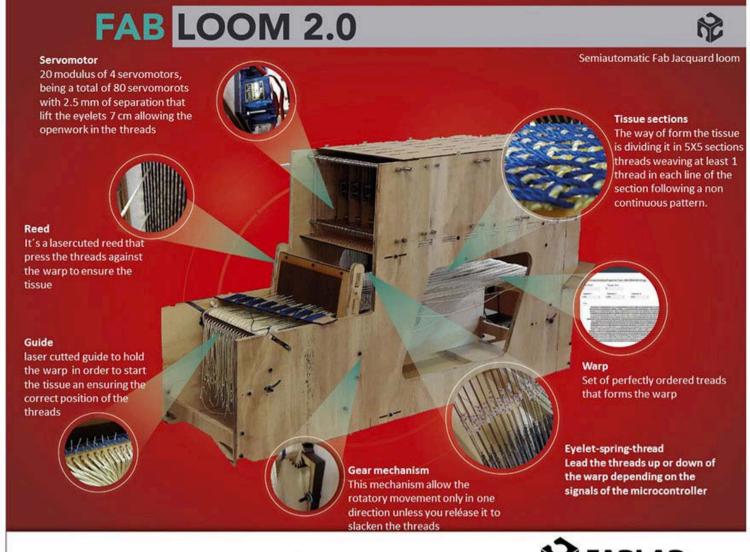

#### Loom One

Change state 40 milisec, energy needed 19 miliamp instantly

State change is estimated at a rate of 1,300 threads per second at 1 amp energy demand. Meaning a 40 cm loom can change state in 0.12 sec

4 threads per cm in the current stage; targeting up to 12 threads per cm, this is a fabric similar to the 32-count embroidery linen.