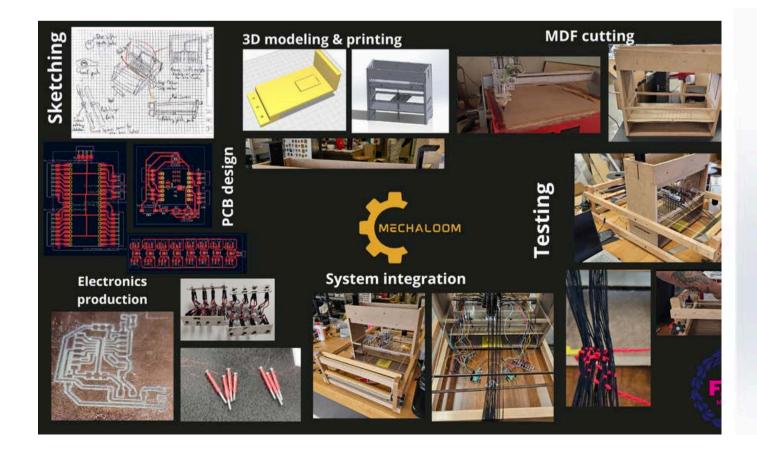

Mapa de Bits

The control electronic board for each of the actuators that select the meshes was made with an online program called Easy EDA

Stay in touch with us at