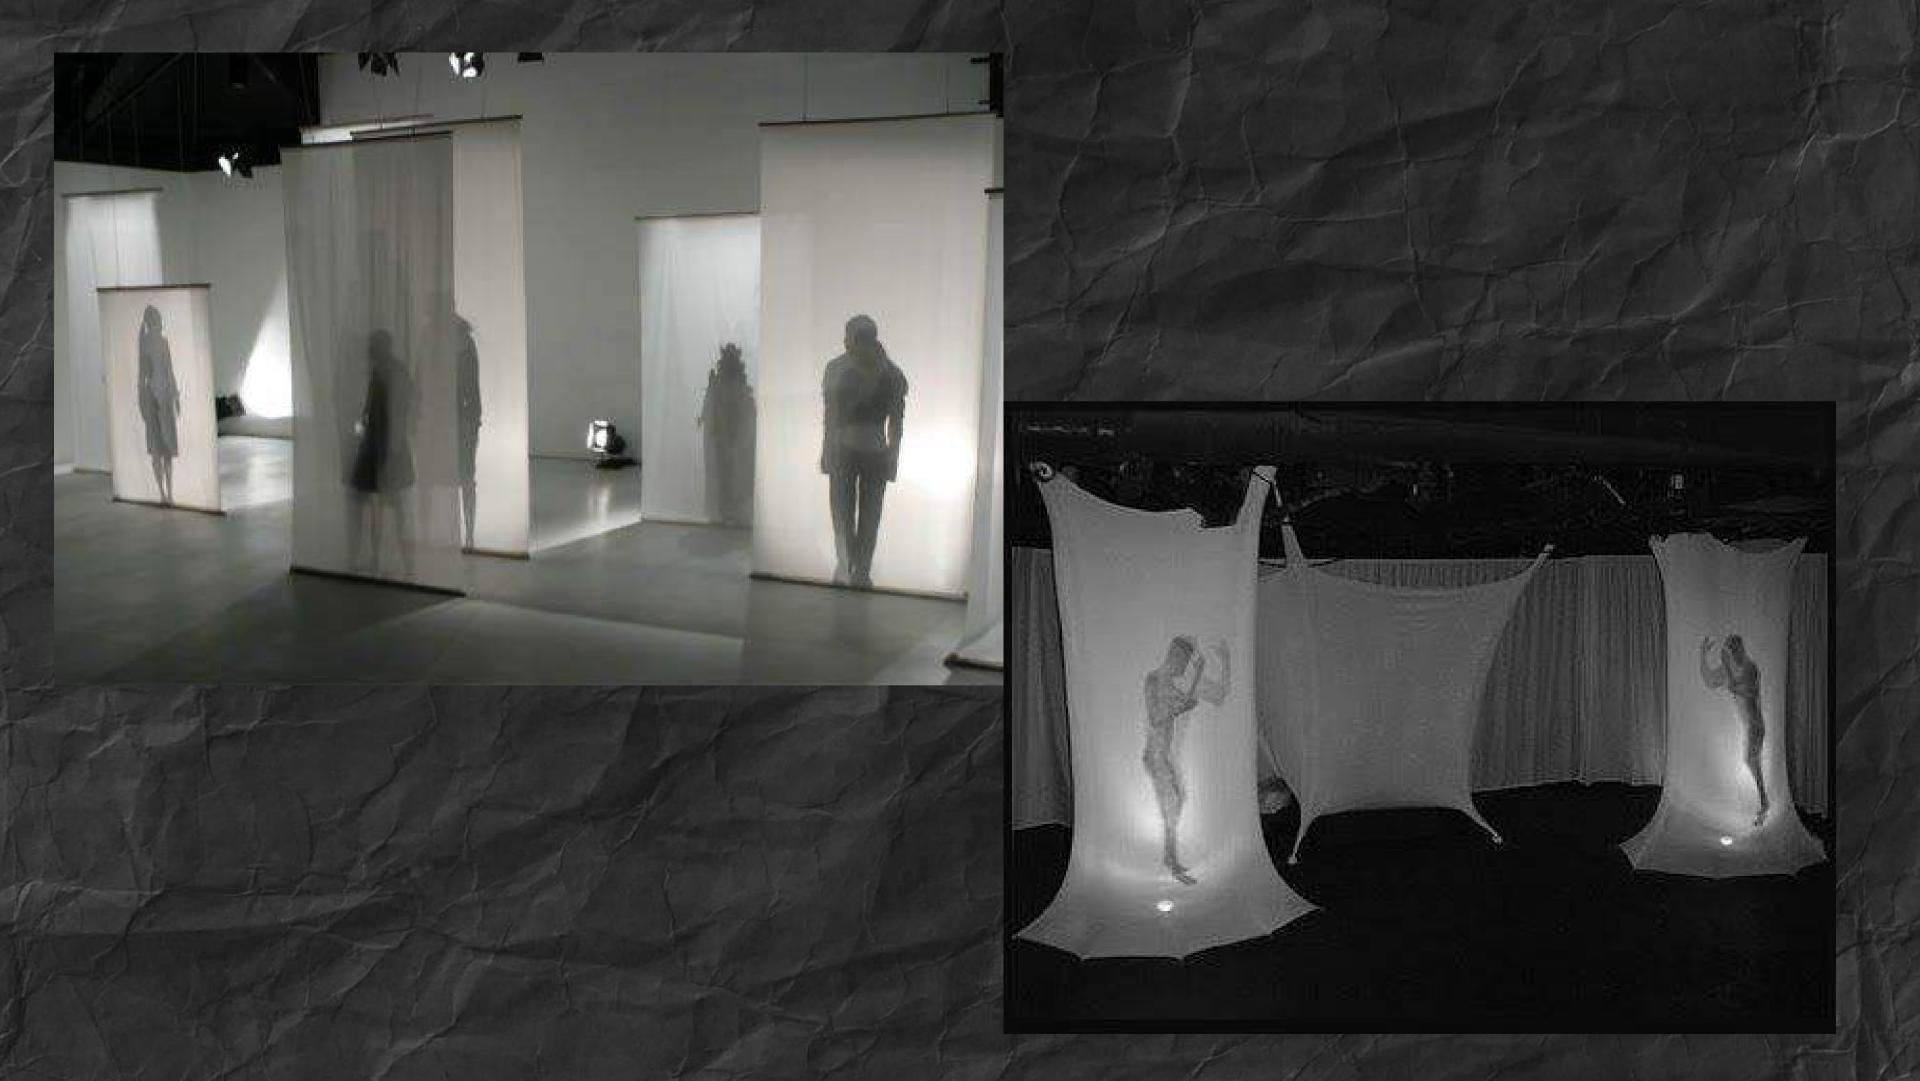

| <b>4</b> _00 |
|          | _     |             |                        |              |
|          |       |             |                        |              |
|          | _     |             |                        |              |





# Transformational Fashion

a heavy, layered garment that visually embodies the weight of our emotional burdens.



Each manipulated layer represents the heaviness we carry, and as the garment is designed to gradually come undone, it symbolizes the process of shedding these emotions. As the layers fall away, the garment becomes lighter, mirroring the transformative journey of releasing emotional weight and ultimately experiencing freedom and liberation in our bodies and minds.





#### Exhibition or experience



#### IOPT