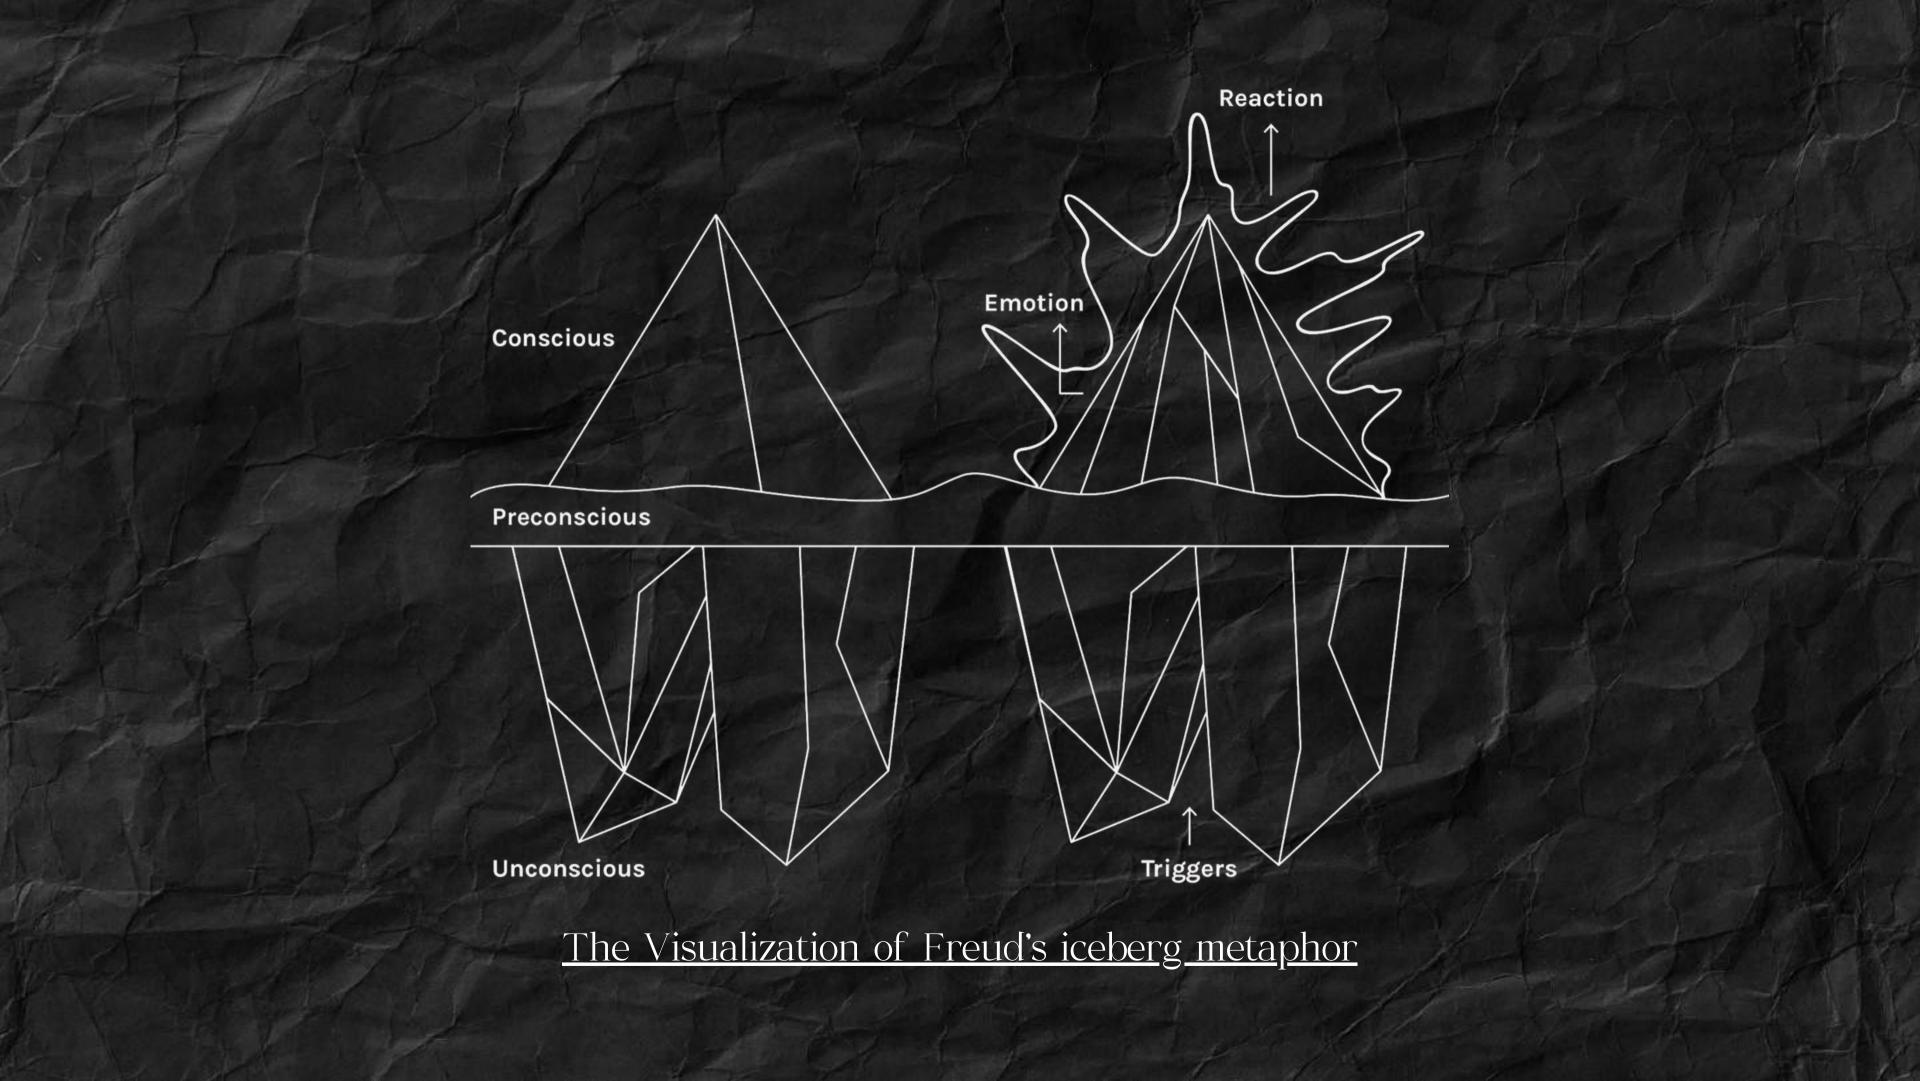

### BURRIED EMOTIONS

#### "Emotions powerfully, predictably, and pervasively influence decision making."

<u>– Jennifer Lerner, Harvard University</u>

INSPIRED BY THE SUFFERING The struggle of understanding emotion

### IF EMOTIONS WHERE PHYSICAL ENTITIES WHAT WOULD THEY LOOK LIKE?

lonliness

sadness

Anxietu