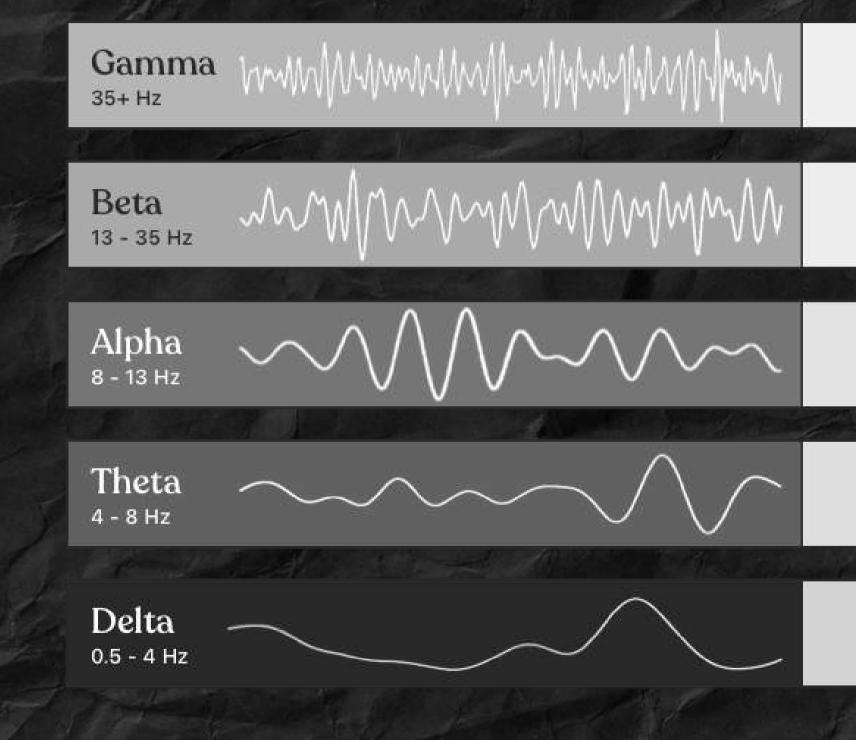

#### BRAIN WAVES

Heightened Awareness

Problem-Solving

**Relaxed Reflection** 

**Meditation & Creativity** 

Deep Sleep

| 4 | <ul> <li>Miles</li> </ul> |   | A state of the |        |
|---|---------------------------|---|----------------|--------|
|   |                           | A | В              | С      |
| I | 27                        | 3 | 4              | 290.4  |
| J | 28                        | 0 | 4              | 302.34 |
|   | 29                        | 4 | 6              | 312.19 |
|   | 30                        | 1 | 5              | 321.77 |
|   | 31                        | 3 | 5              | 333.65 |
|   | 32                        | 4 | 7              | 345.09 |
|   | 33                        | 3 | 6              | 356.2  |
|   | 34                        | 2 | 6              | 365.78 |
|   | 35                        | 0 | 5              | 377.6  |
|   | 36                        | 2 | 7              | 387.31 |
|   | 37                        | 4 | 8              | 396.78 |
|   | 38                        | 3 | 7              | 408.4  |
|   | 39                        | 1 | 6              | 418.44 |
|   | 40                        | 2 | 8              | 428.29 |
|   | 41                        | 1 | 7              | 437.9  |
|   | 42                        | 4 | 9              | 449.34 |
|   | 43                        | 0 | 6              | 460.16 |
|   | 44                        | 3 | 8              | 469.93 |
| 1 | 45                        | 2 | 9              | 481.78 |
|   | 46                        | 1 | 8              | 493.59 |
|   | 47                        | 3 | 9              | 503.07 |
|   | 48                        | 1 | 9              | 515.42 |
|   | 49                        | 4 | 10             | 524.96 |