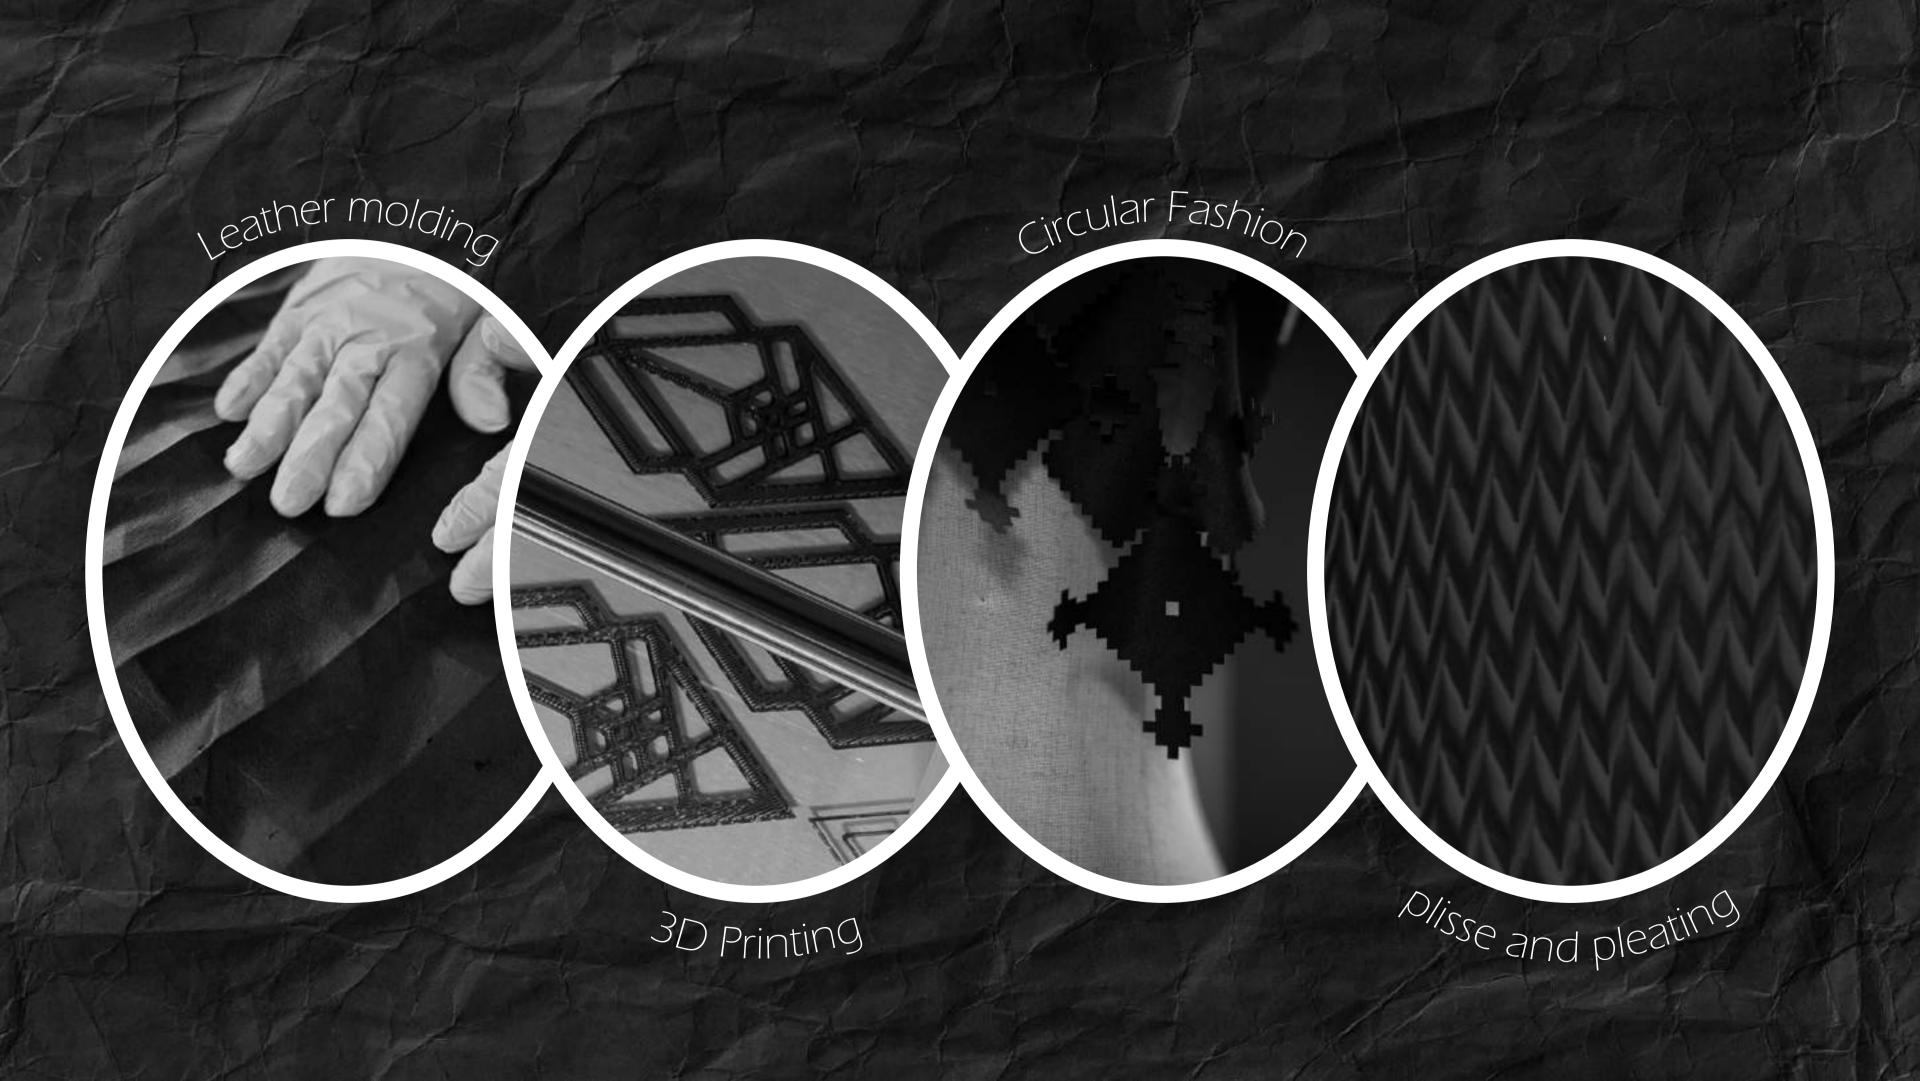

# DEVELOPMENT

| 3 × ¥    | IVE B |             | tern Generation + Prim | Surface      |
|----------|-------|-------------|------------------------|--------------|
| -88      | 277%  | ~ 🖸 • 🞯     | ) - 🏉                  |              |
|          |       |             |                        |              |
|          |       |             |                        |              |
| id Cells | Nun   | nber Slider | 0.85 <b>O</b>          |              |
|          | Numi  | ber Slider  | 0.65 0,00              |              |
|          |       |             | 42                     | Bu           |
|          |       |             |                        | <b>4</b> _00 |
|          | _     |             |                        |              |
|          |       |             |                        |              |
|          | _     |             |                        |              |

# Transformational Fashion

a heavy, layered garment that visually embodies the weight of our emotional burdens.

Each manipulated layer represents the heaviness we carry, and as the garment is designed to gradually come undone, it symbolizes the process of shedding these emotions. As the layers fall away, the garment becomes lighter, mirroring the transformative journey of releasing emotional weight and ultimately experiencing freedom and liberation in our bodies and minds.