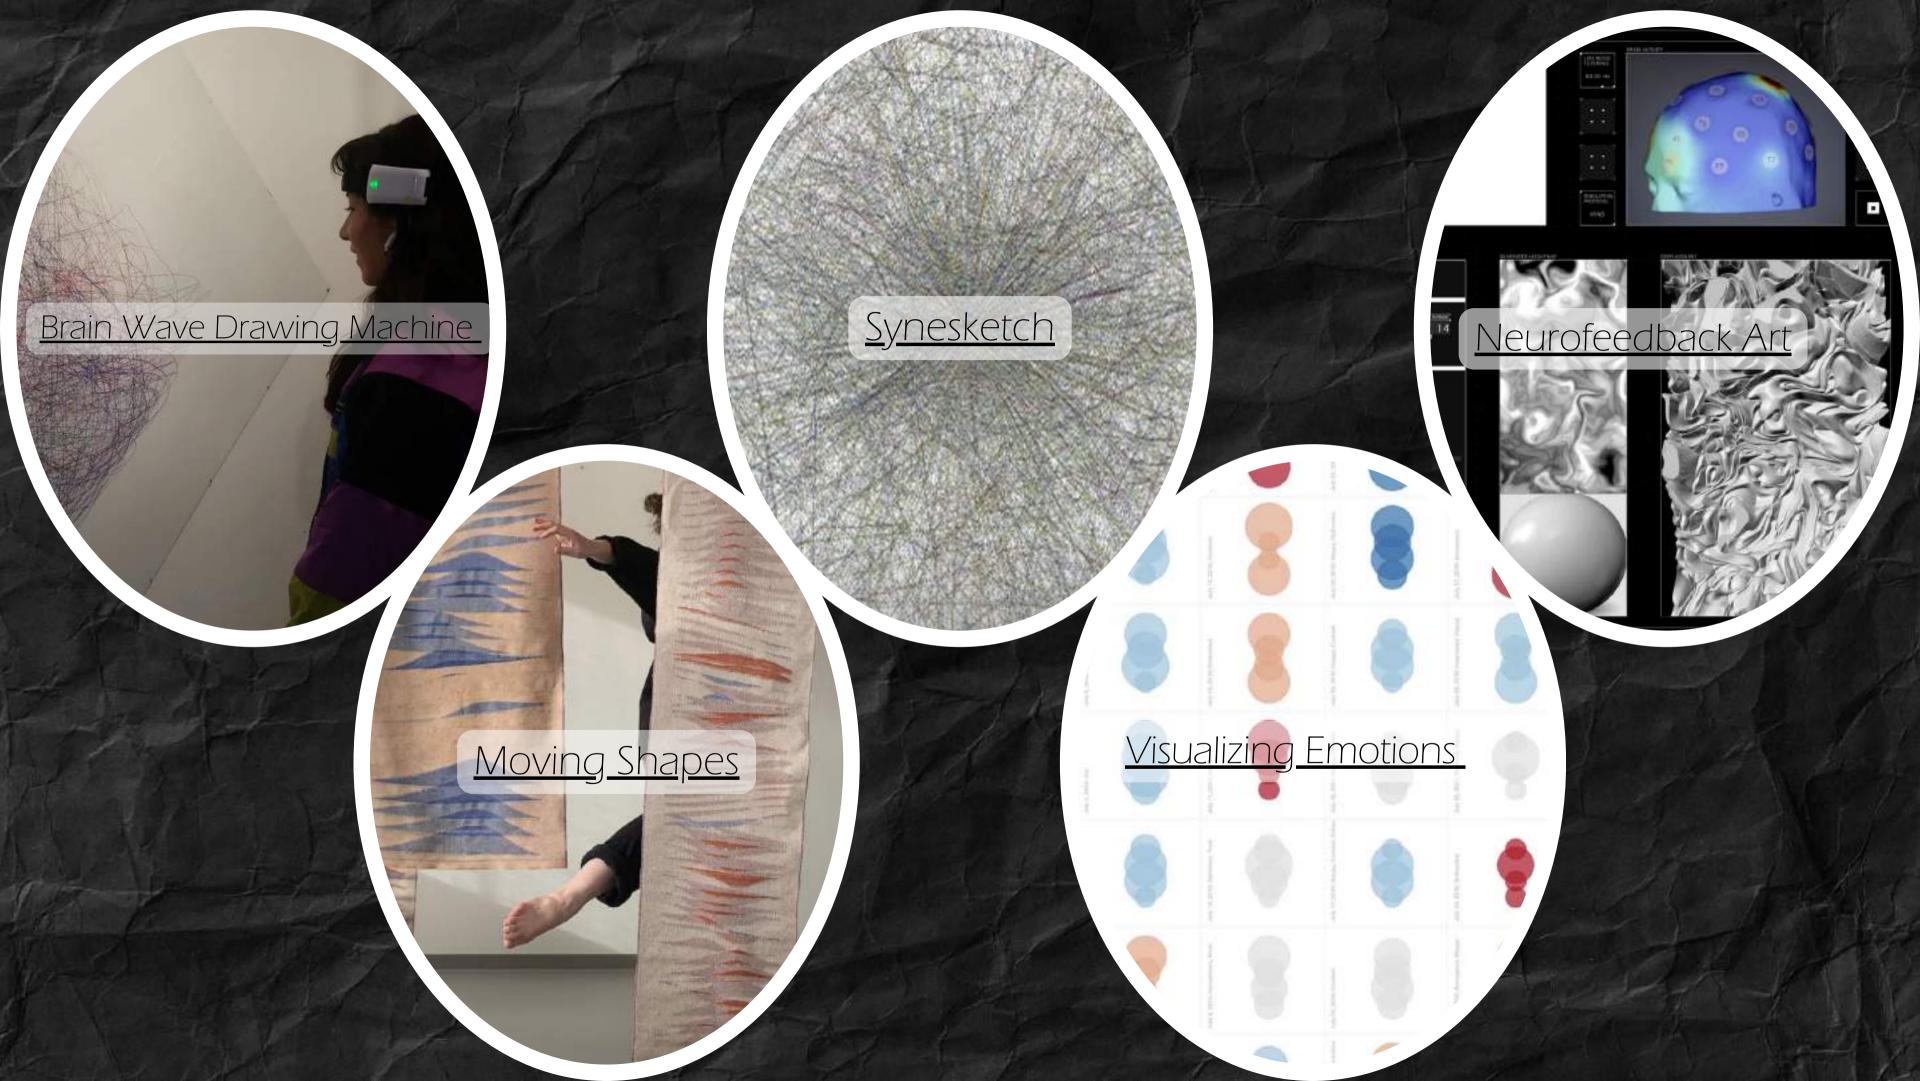

### THE ARCHIVE OF EMOTION

A snapshot of humanity

### BURRIED EMOTIONS



#### "Emotions powerfully, predictably, and pervasively influence decision making."

<u>– Jennifer Lerner, Harvard University</u>

INSPIRED BY THE SUFFERING The struggle of understanding emotion

### IF EMOTIONS WHERE PHYSICAL ENTITIES WHAT WOULD THEY LOOK LIKE?

lonliness

sadness

Anxietu



# The Archive of Emotions





## WEARABLE ART GARMENT THROUGH TEXTILE STORYTELLING

weaving emotions into fabric to showcase the indiviual's unique emotional journey





r<sub>g</sub> R 1670700CG data collection Turned into data C υ C C C Q 0 0 C C C C e C ° 0/ 



#### BRAIN WAVES



Heightened Awareness

Problem-Solving

**Relaxed Reflection** 

**Meditation & Creativity** 

Deep Sleep



| 4 | <ul> <li>Miles</li> </ul> |   | A state of the |        |
|---|---------------------------|---|----------------|--------|
|   |                           | A | В              | С      |
| I | 27                        | 3 | 4              | 290.4  |
| J | 28                        | 0 | 4              | 302.34 |
|   | 29                        | 4 | 6              | 312.19 |
|   | 30                        | 1 | 5              | 321.77 |
|   | 31                        | 3 | 5              | 333.65 |
|   | 32                        | 4 | 7              | 345.0