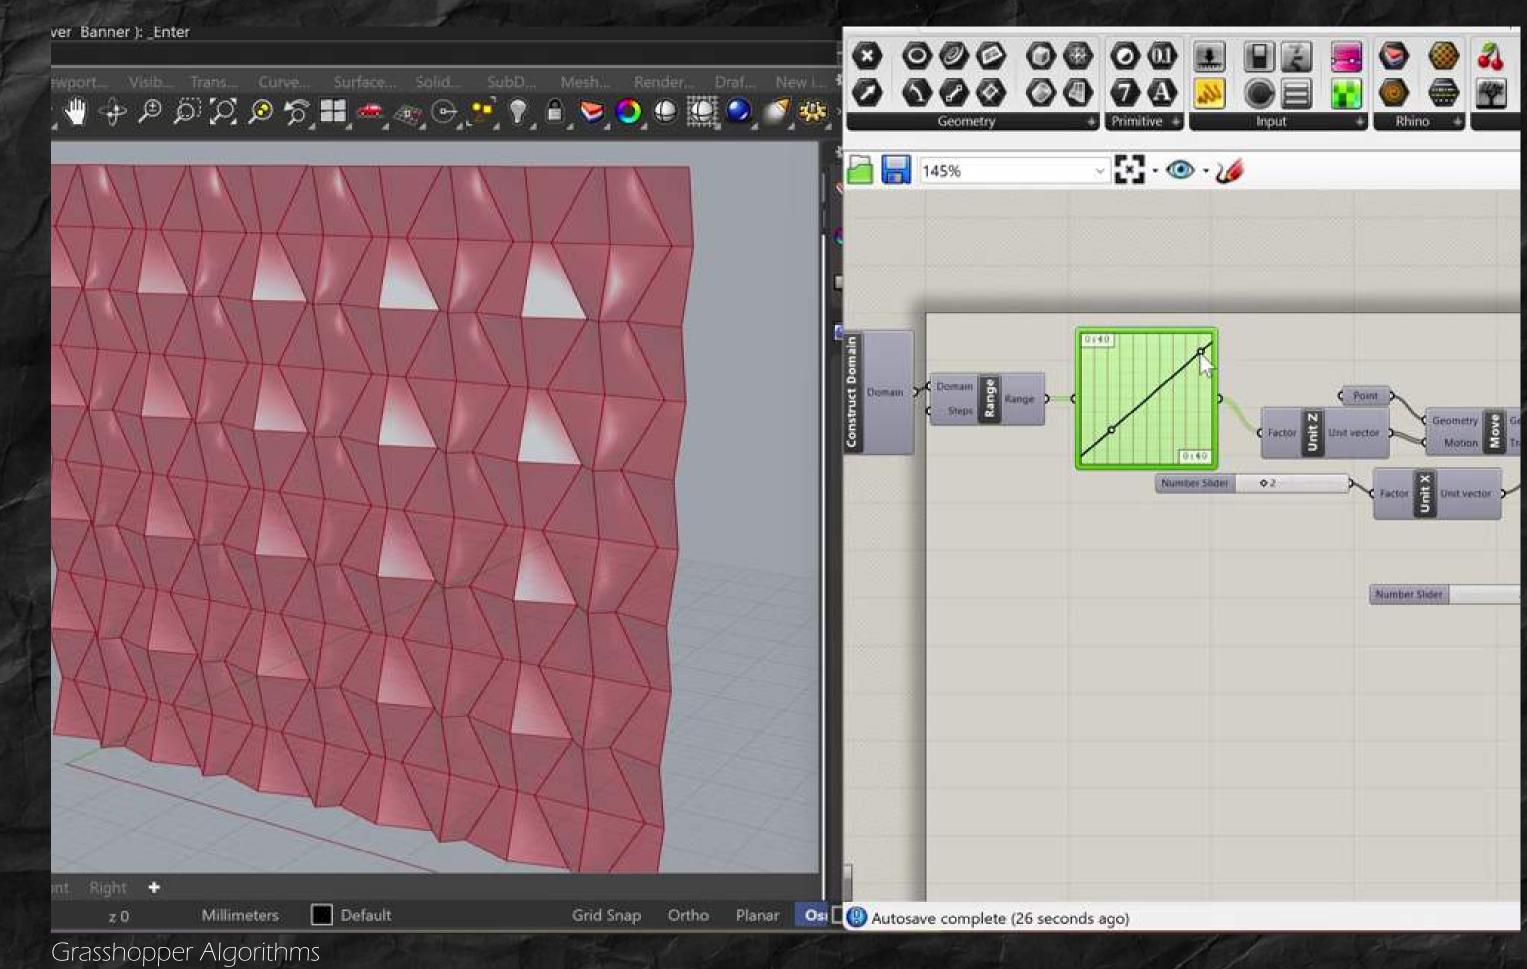

# DEVELOPMENT

| 3 × ¥    | IVE B |             | tern Generation + Prim | Surface      |
|----------|-------|-------------|------------------------|--------------|
| -88      | 277%  | ~ 🖸 • 🞯     | ) - 🏉                  |              |
|          |       |             |                        |              |
|          |       |             |                        |              |
| id Cells | Nun   | nber Slider | 0.85 <b>O</b>          |              |
|          | Numi  | ber Slider  | 0.65 0,00              |              |
|          |       |             | 42                     | Bu           |
|          |       |             |                        | <b>4</b> _00 |
|          | _     |             |                        |              |
|          |       |             |                        |              |
|          | _     |             |                        |              |