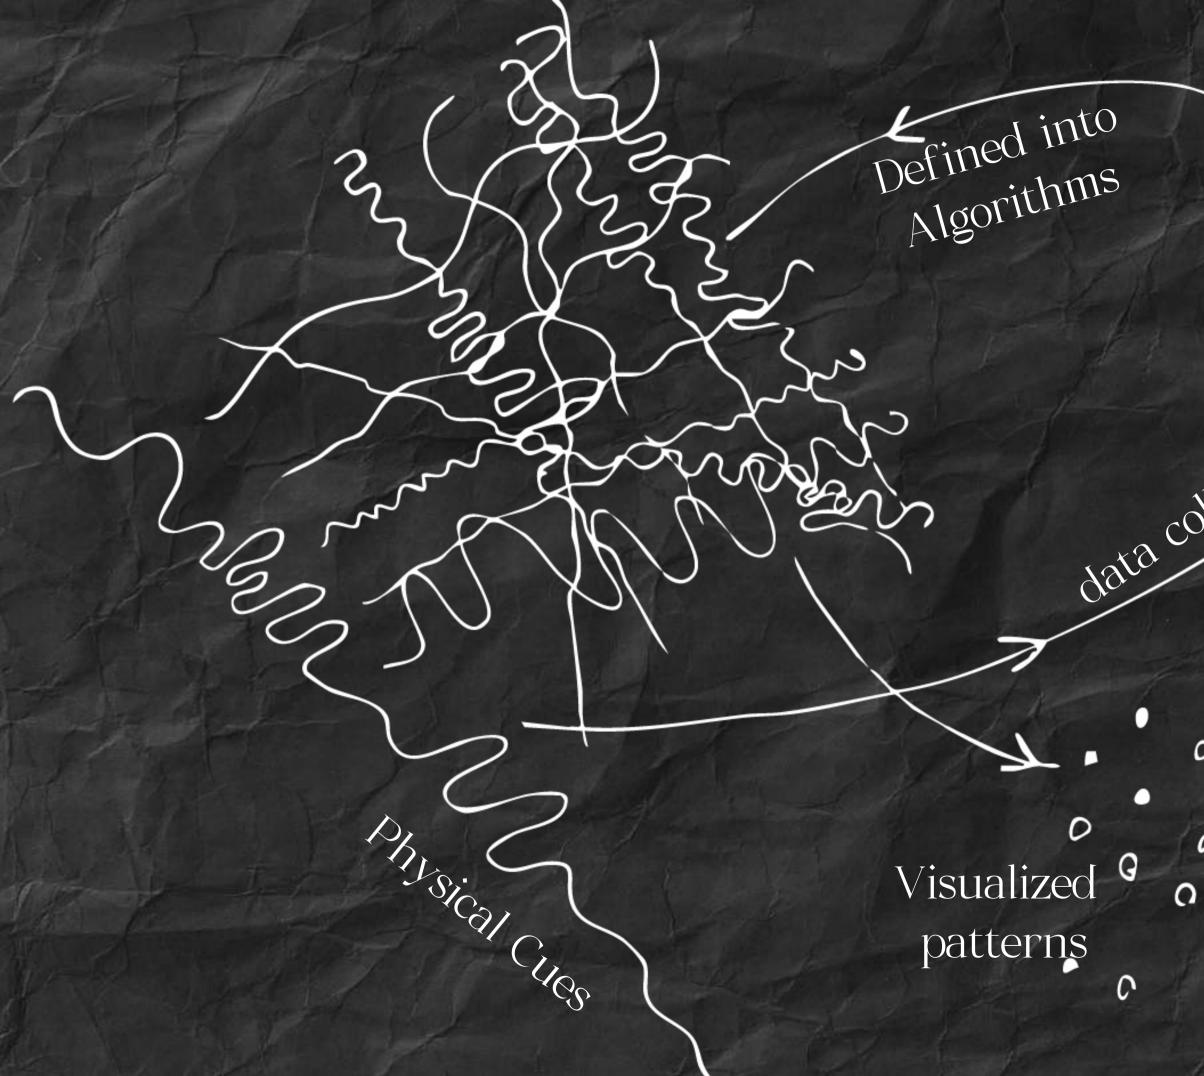

## WEARABLE ART GARMENT THROUGH TEXTILE STORYTELLING

weaving emotions into fabric to showcase the indiviual's unique emotional journey

r<sub>g</sub> R 1670700CG data collection Turned into data C υ C C C Q 0 0 C C C C e C ° 0/ 