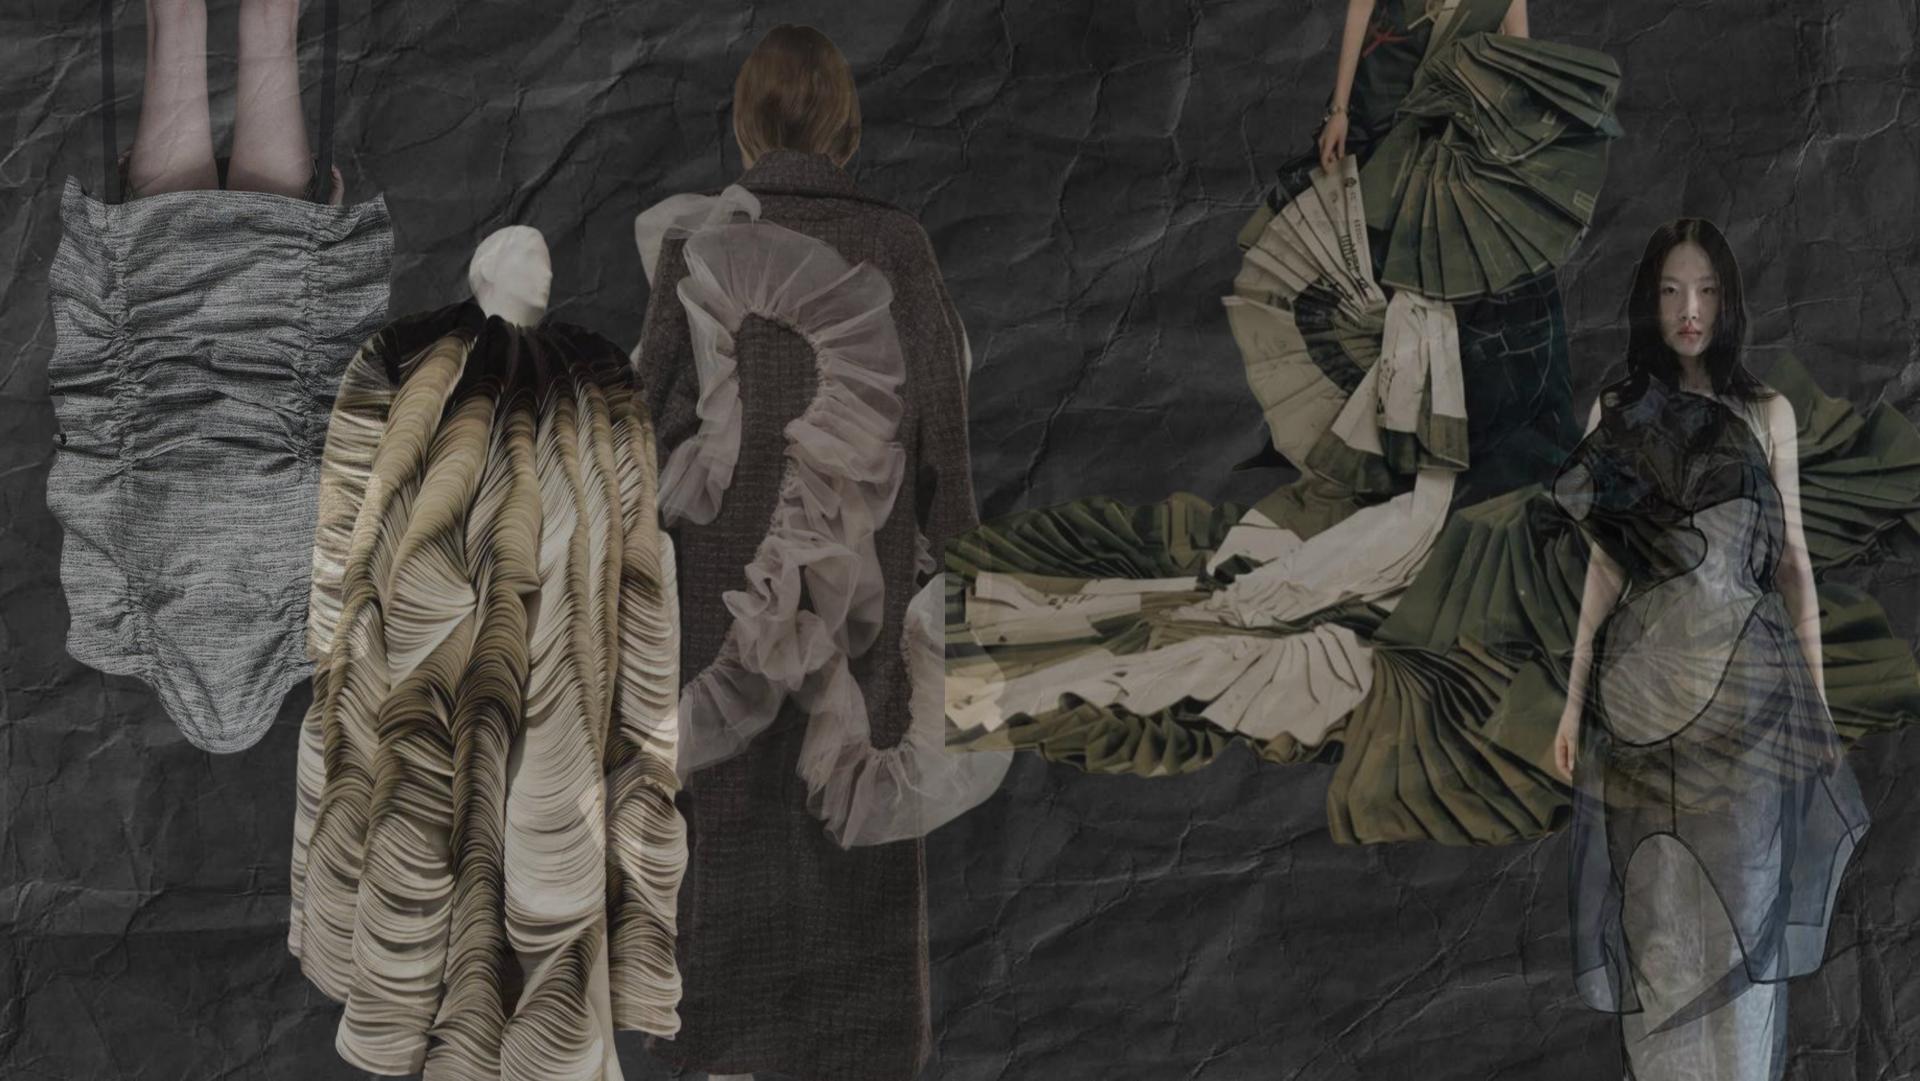

## WEARABLE ART GARMENT THROUGH TEXTILE STORYTELLING

weaving emotions into fabric to showcase the indiviual's unique emotional journey

r<sub>g</sub> R 1670700CG data collection Turned into data C υ C C C Q 0 0 C C C C e C ° 0/ 

# Transformational Fashion

a heavy, layered garment that visually embodies the weight of our emotional burdens.

Each manipulated layer represents the heaviness we carry, and as the garment is designed to gradually come undone, it symbolizes the process of shedding these emotions. As the layers fall away, the garment becomes lighter, mirroring the transformative journey of releasing emotional weight and ultimately experiencing freedom and liberation in our bodies and minds.