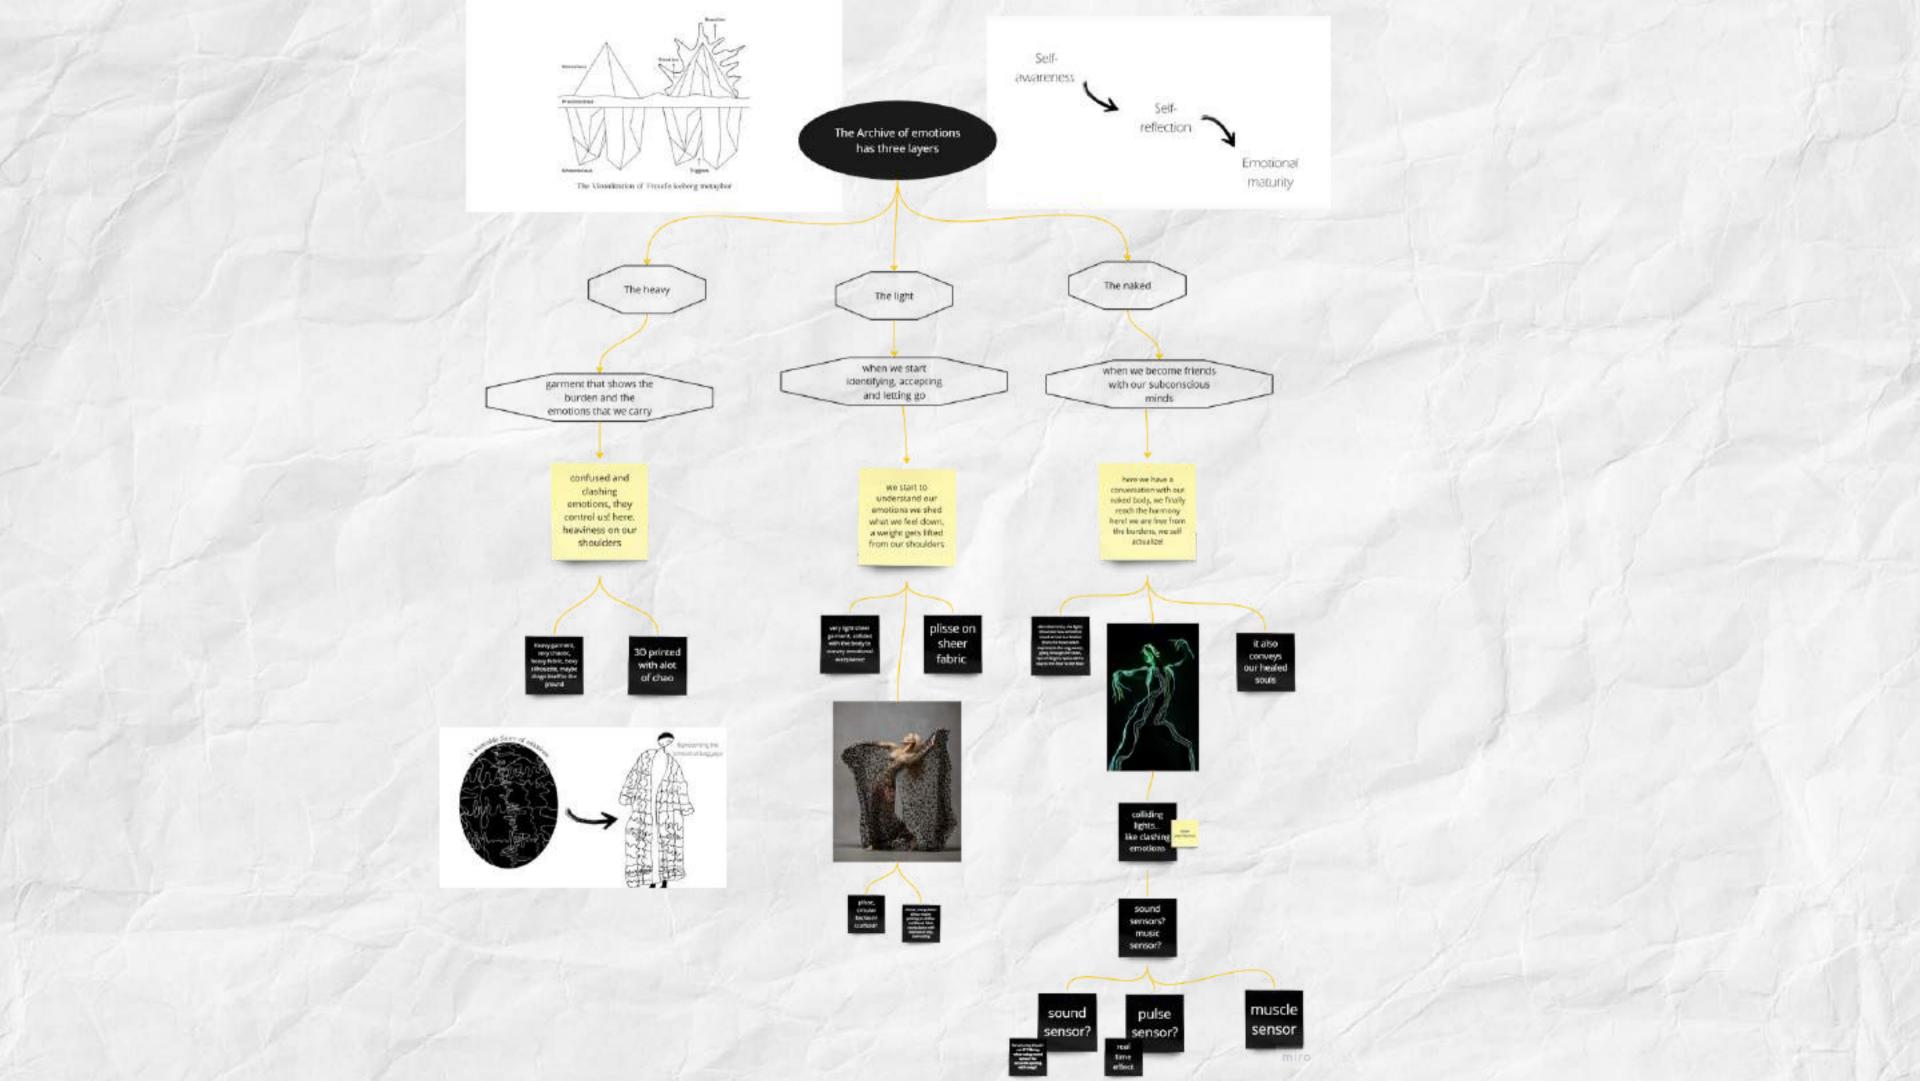

# The Archive of Emotions

## WEARABLE ART GARMENT THROUGH TEXTILE STORYTELLING

weaving emotions into fabric to showcase the indiviual's unique emotional journey

r<sub>g</sub> R 1670700CG data collection Turned into data C υ C C C Q 0 0 C C C C e C ° 0/ 

## Representing the emotional baggage

ngun

n

anon

# Transformational Fashion

a heavy, layered garment that visually embodies the weight of our emotional burdens.

Each manipulated layer represents the heaviness we carry, and as the garment is designed to gradually come undone, it symbolizes the process of shedding these emotions. As the layers fall away, the garment becomes lighter, mirroring the transformative journey of releasing emotional weight and ultimately experiencing freedom and liberation in our bodies and minds.