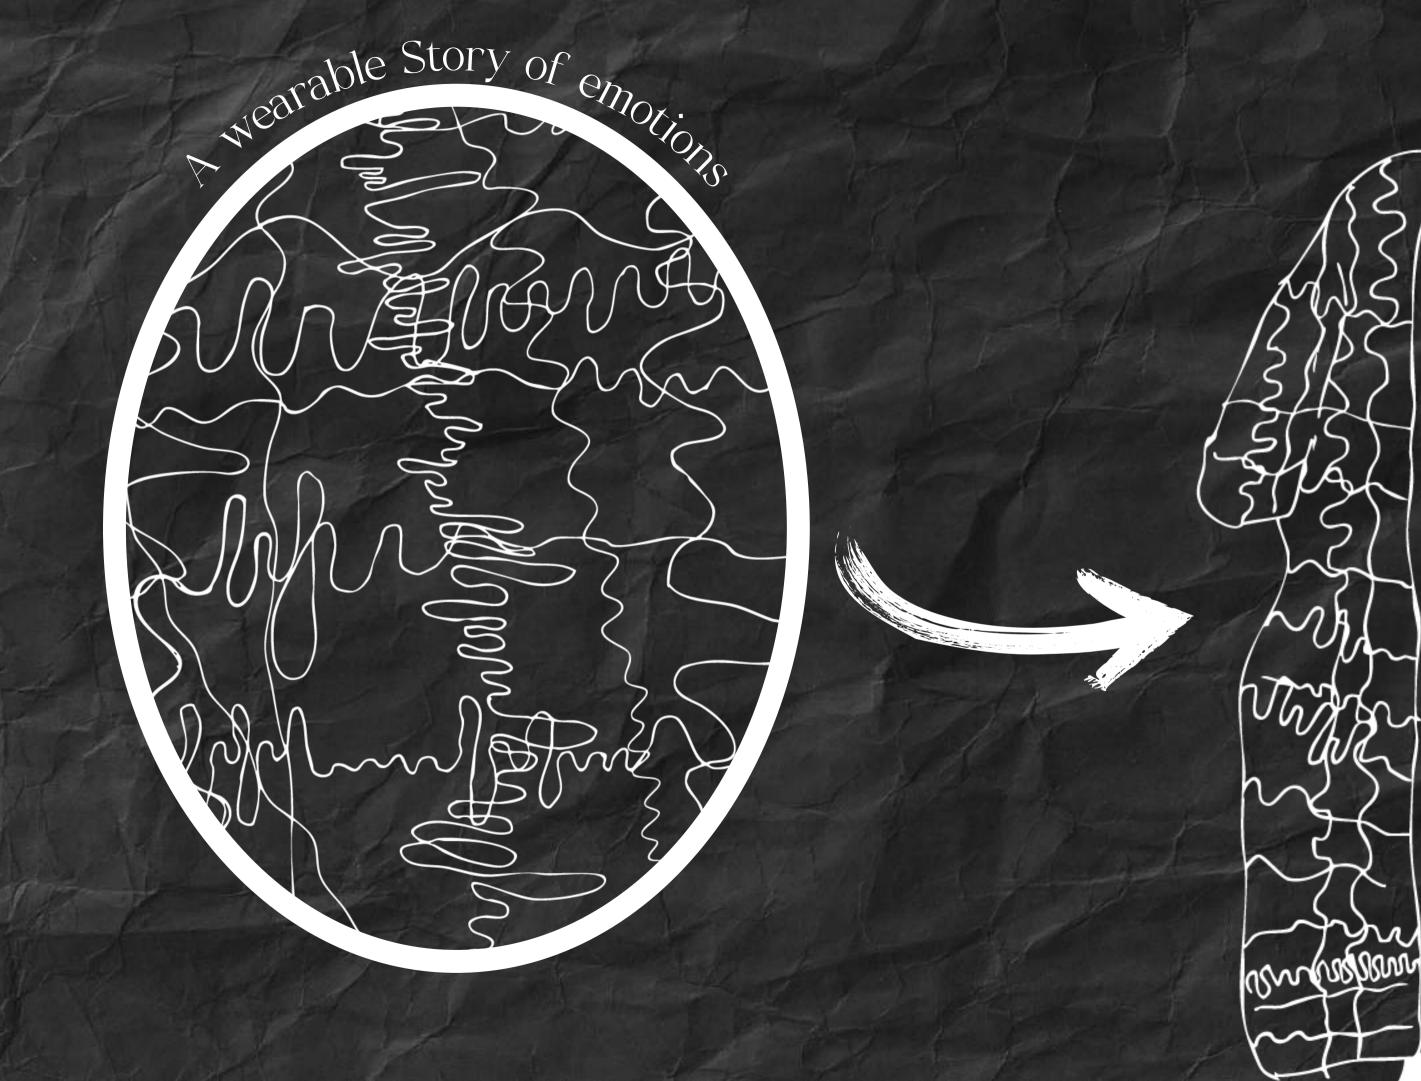

## WEARABLE ART GARMENT THROUGH TEXTILE STORYTELLING

weaving emotions into fabric to showcase the indiviual's unique emotional journey

r<sub>g</sub> R 1670700CG data collection Turned into data C υ C C C Q 0 0 C C C C e C ° 0/ 

## Representing the emotional baggage

ngun

n

anon