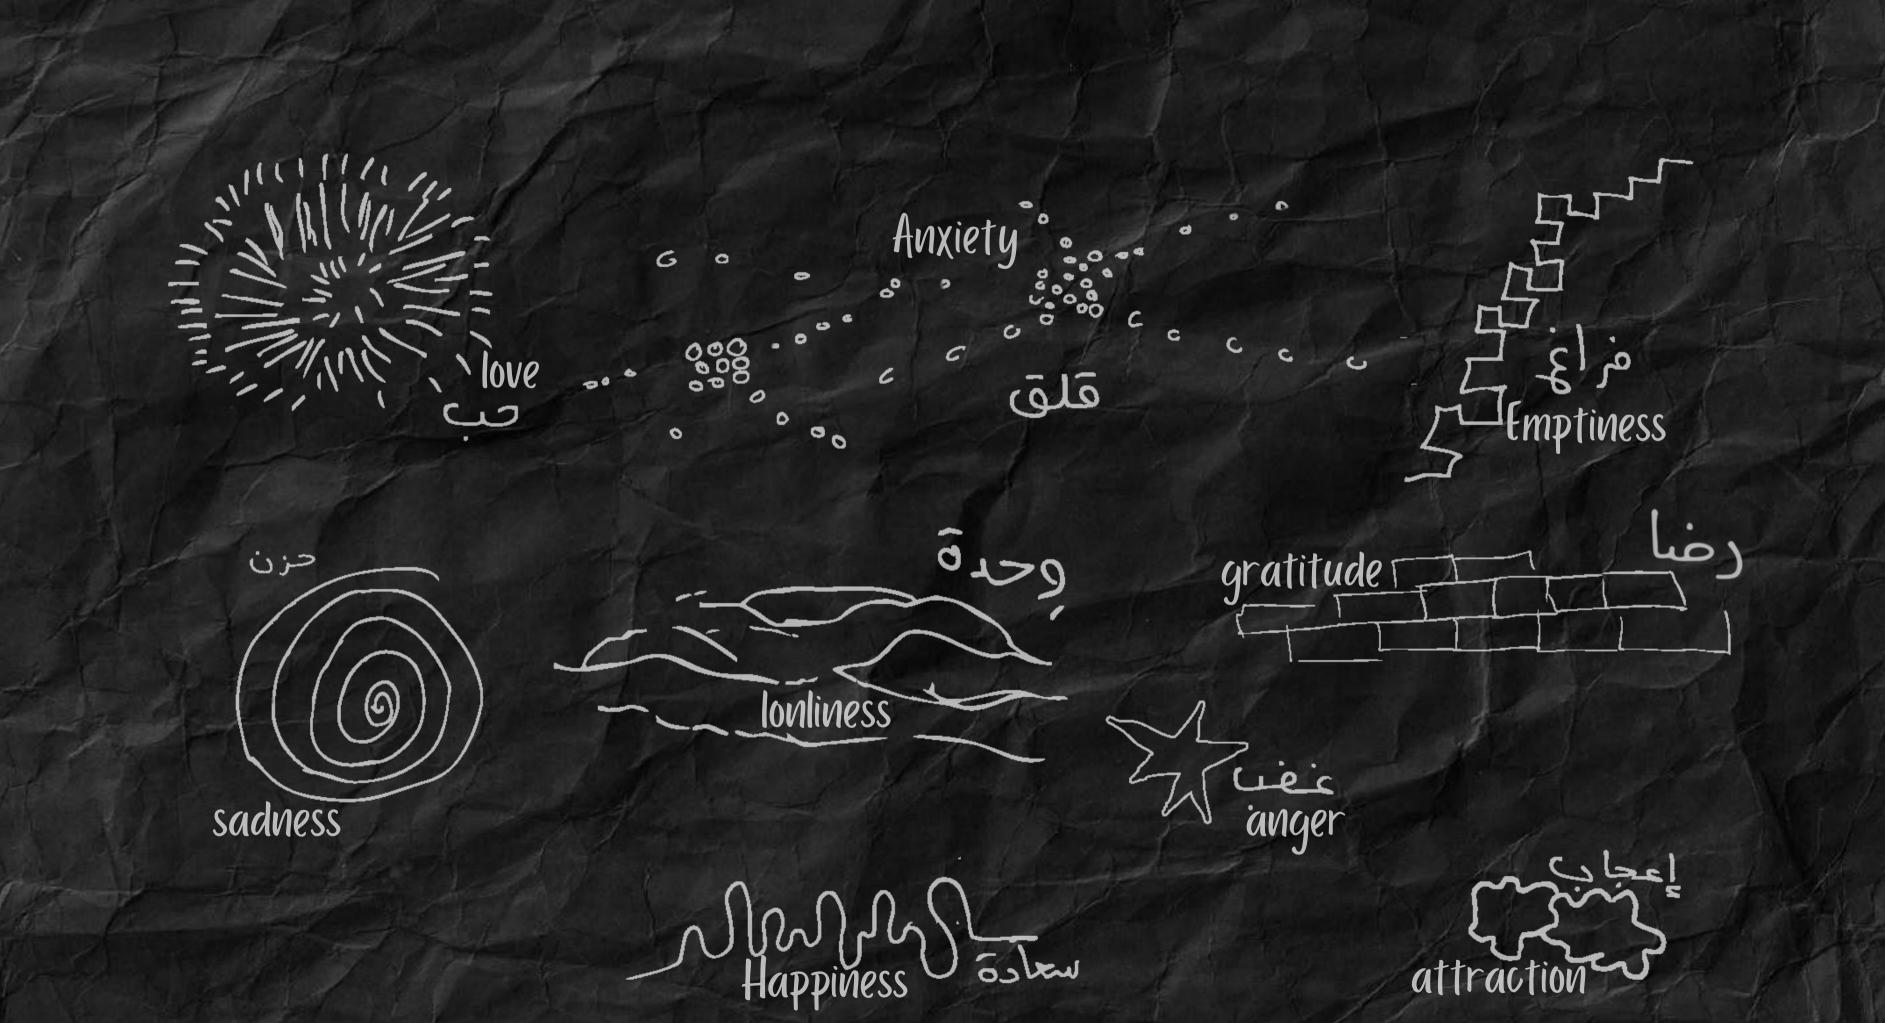

### IF EMOTIONS WHERE PHYSICAL ENTITIES WHAT WOULD THEY LOOK LIKE?

lonliness

sadness

Anxietu

## Representing the emotional baggage

ngun

n

anon