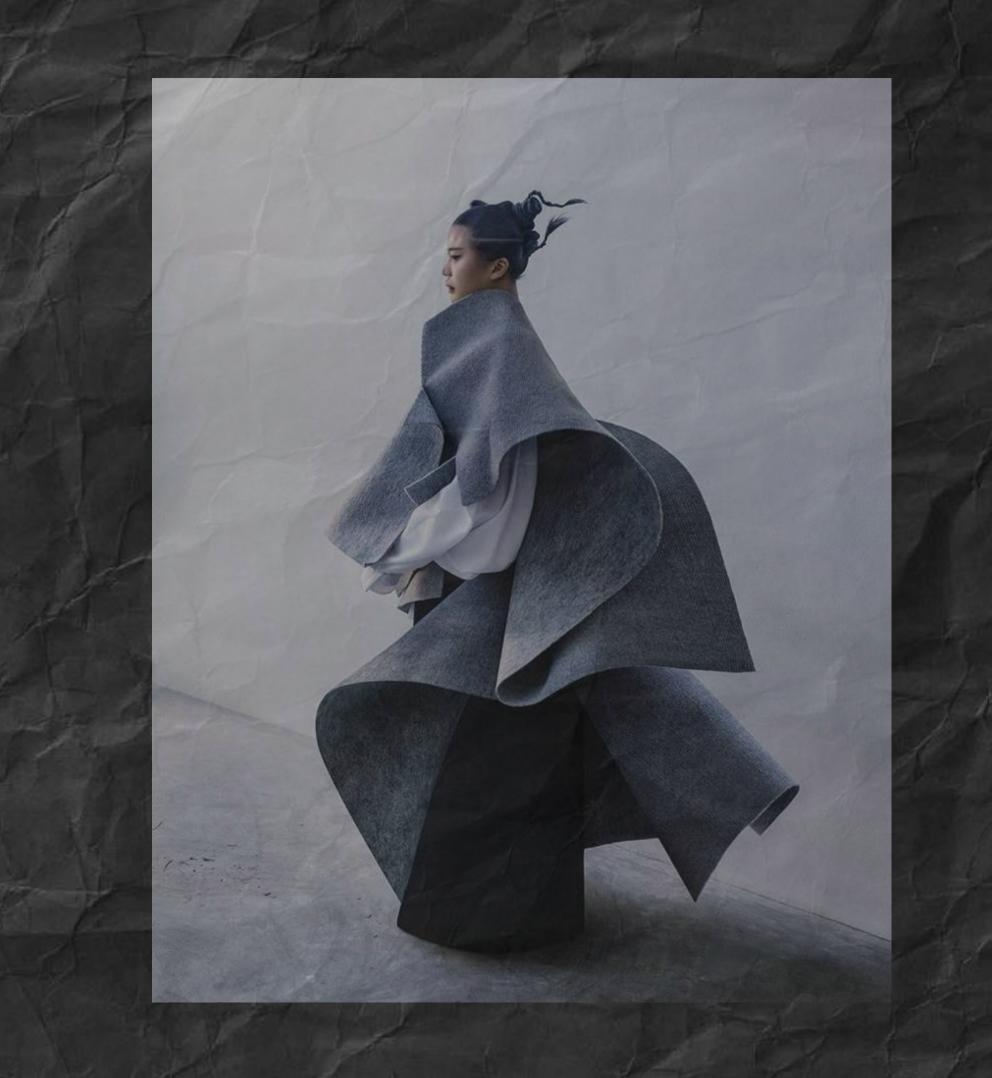

# Transformational Fashion

a heavy, layered garment that visually embodies the weight of our emotional burdens.

Each manipulated layer represents the heaviness we carry, and as the garment is designed to gradually come undone, it symbolizes the process of shedding these emotions. As the layers fall away, the garment becomes lighter, mirroring the transformative journey of releasing emotional weight and ultimately experiencing freedom and liberation in our bodies and minds.