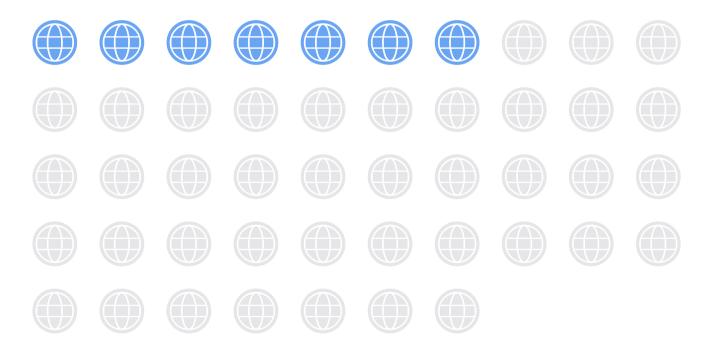

# development of process

I created embroidery designs for 7 prefectures from the north out of all 47 prefectures of Japan.