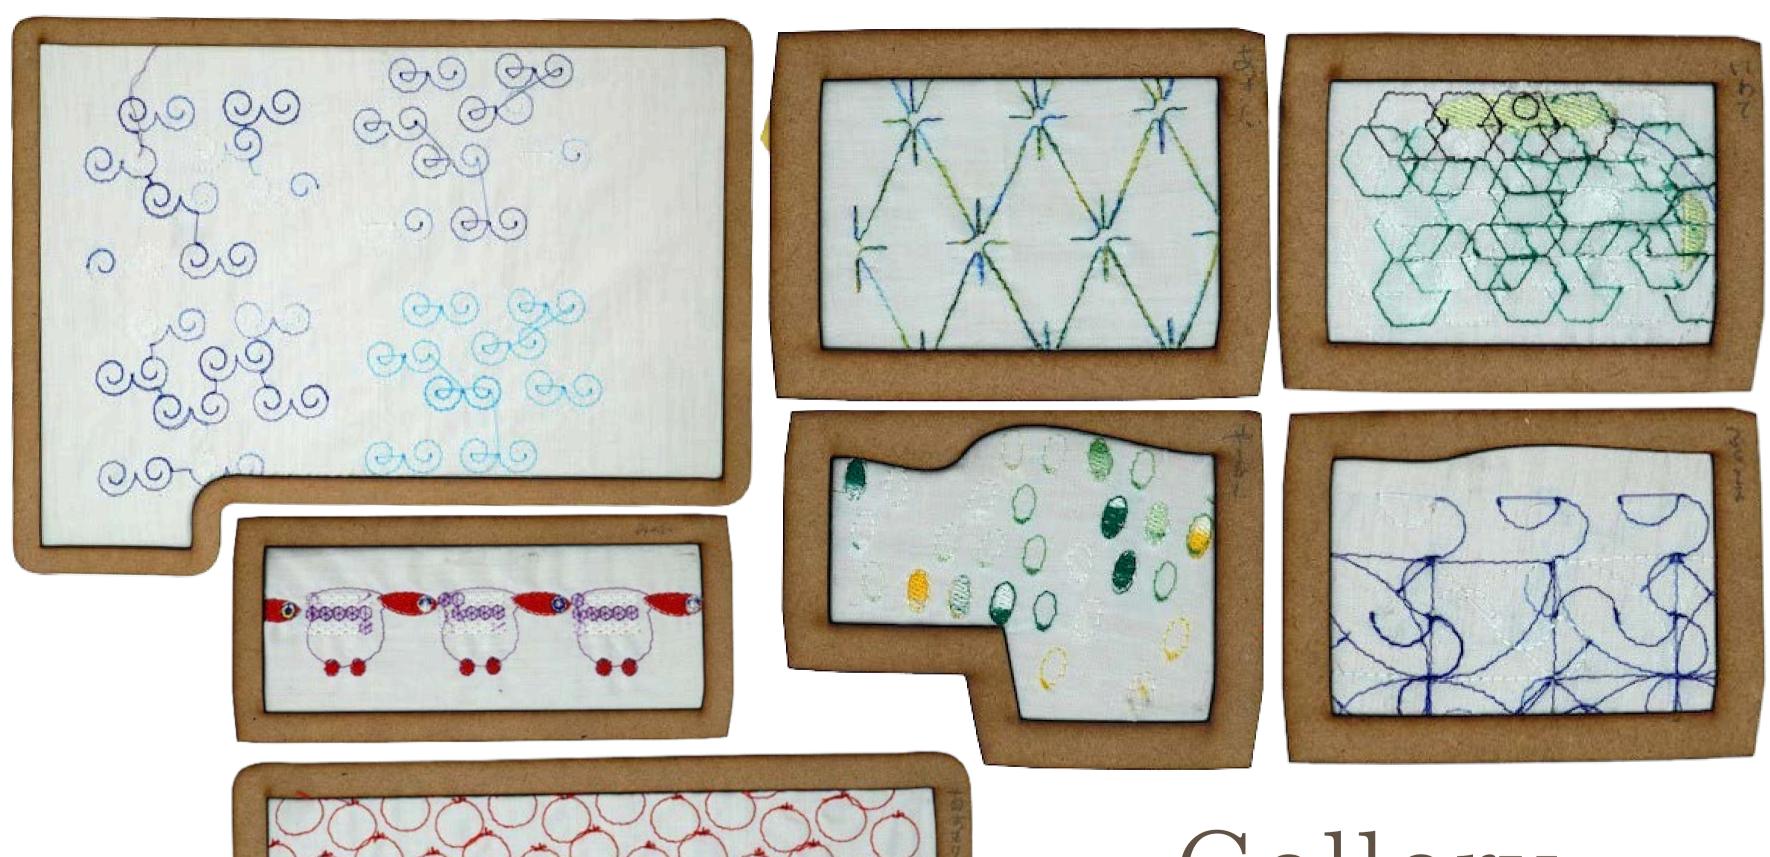

# development of process

I created embroidery designs for 7 prefectures from the north out of all 47 prefectures of Japan.

### results

Gallery

Make the frame design even more beautiful!

Make it react and light up!