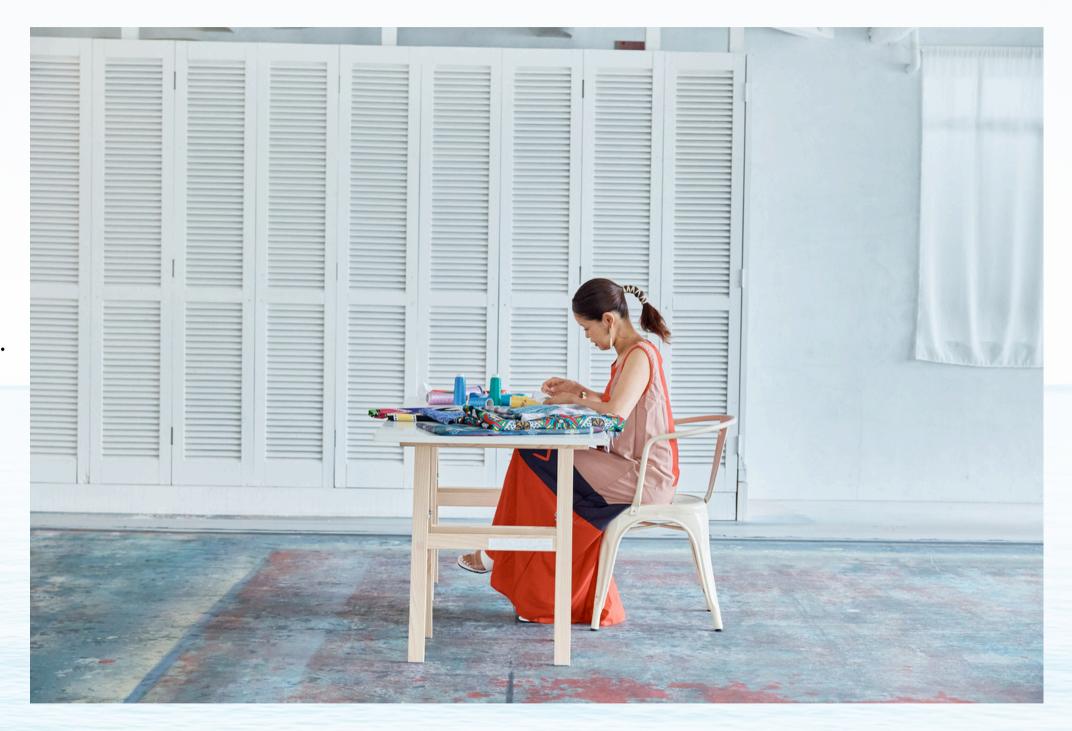

Embroidery uses a needle and thread to stitch various scenes, people's emotions, and memories into fabric, preserving them like a record.

I created original embroidery designs inspired by each place, and made a one-of-a-kind map incorporating elements of my own Fabricademy journey.

## introduction

bill of
materials/
tools

Frame making
Laser cutter

Frame cleaning
By hands

Machine emberoidery
Embroidery machine

Combining
By hands