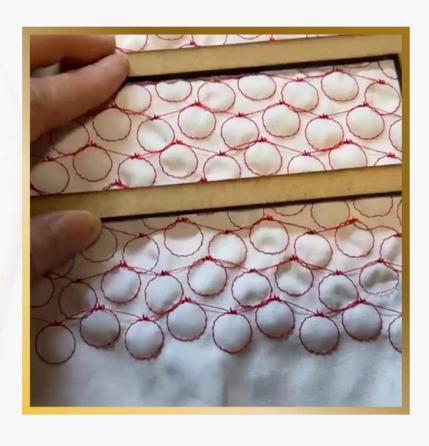

Embroidery uses a needle and thread to stitch various scenes, people's emotions, and memories into fabric, preserving them like a record.

I created original embroidery designs inspired by each place, and made a one-of-a-kind map incorporating elements of my own Fabricademy journey.

# development of process

I created embroidery designs for 7 prefectures from the north out of all 47 prefectures of Japan.