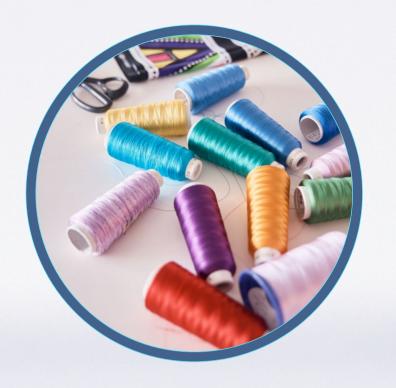

Embroidery uses a needle and thread to stitch various scenes, people's emotions, and memories into fabric, preserving them like a record.

I created original embroidery designs inspired by each place, and made a one-of-a-kind map incorporating elements of my own Fabricademy journey.