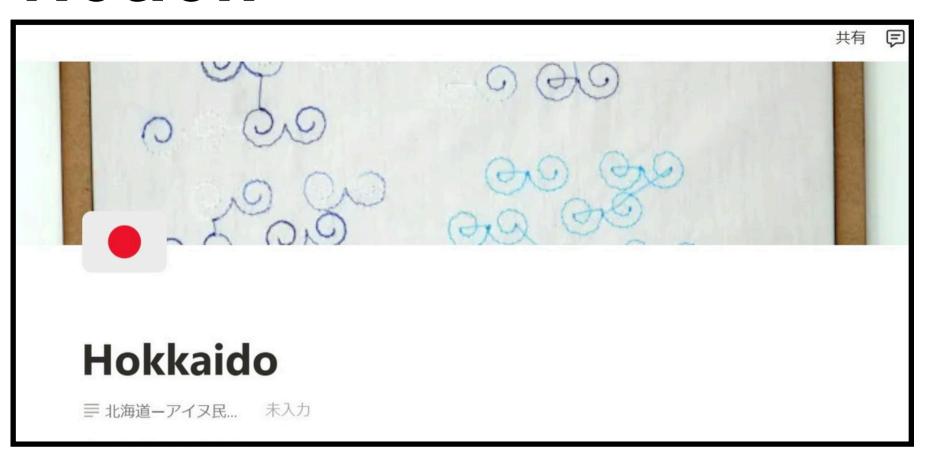

#### Notion

# development of process

I created embroidery designs for 7 prefectures from the north out of all 47 prefectures of Japan.