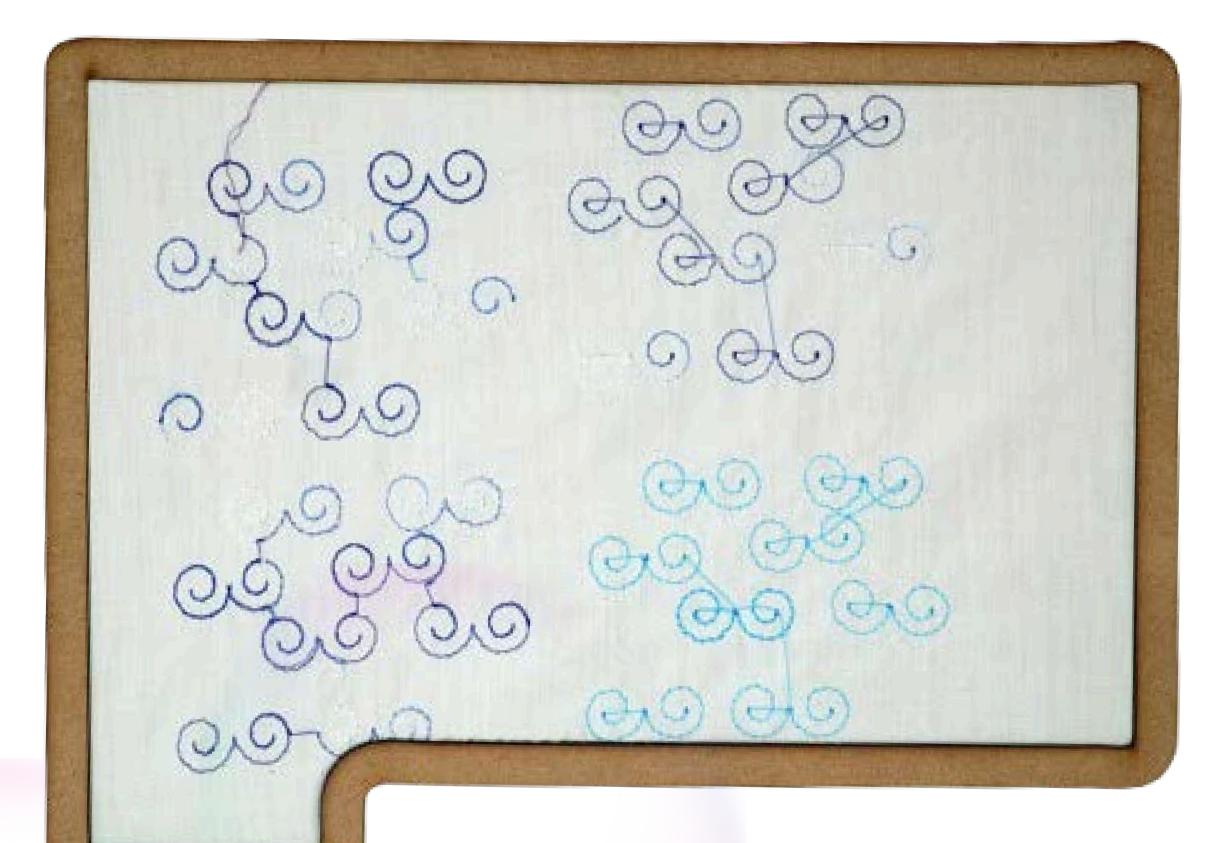

# development of process

I created embroidery designs for 7 prefectures from the north out of all 47 prefectures of Japan.

### results

Gallery

Make the frame design even more beautiful!

Make it react and light up!