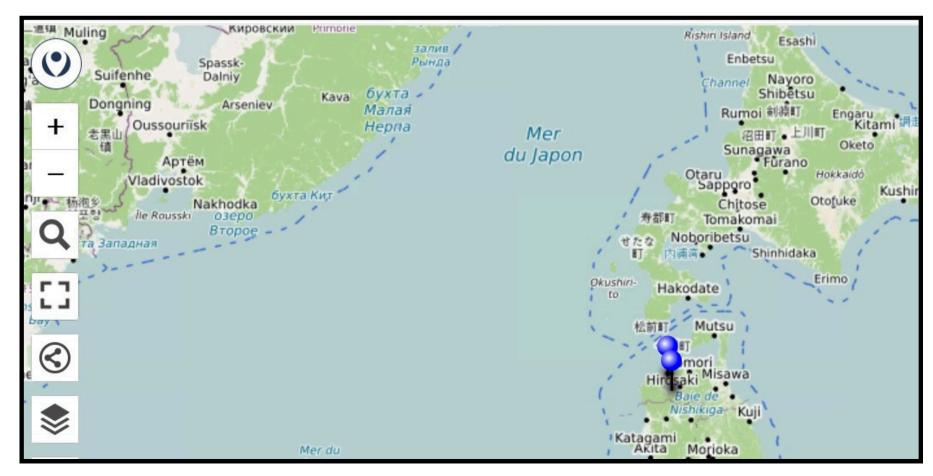

## abstract

Coding Embroidery Map —

A map that records embroidery designs reflecting the traditions and unique characteristics of the regions encountered during travels, along with the stories of their makers.

# development of process

I created embroidery designs for 7 prefectures from the north out of all 47 prefectures of Japan.