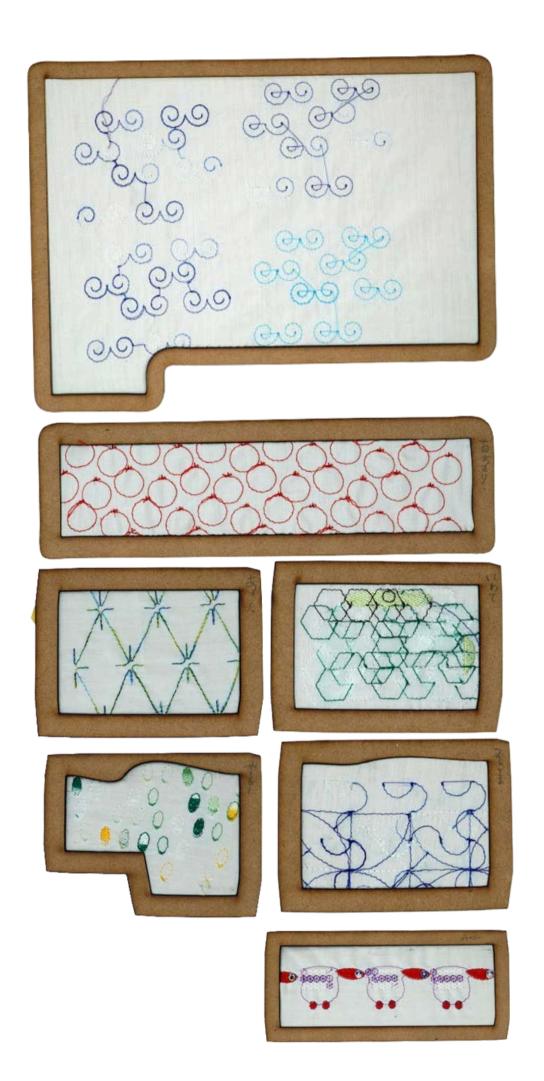

### results

Gallery

Make the frame design even more beautiful!

Make it react and light up!