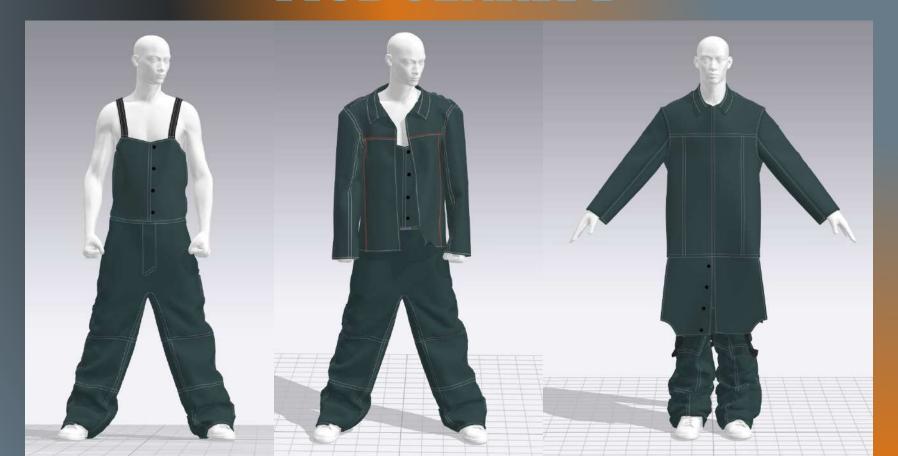

tung-mode.com/back-to-the-roots/

### CANADIAN TUXEDO

#### Dictionary

Definitions from Oxford Languages · Learn more



#### Canadian tuxedo

noun HUMOROUS • NORTH AMERICAN

a denim jacket worn with a pair of jeans.

"if you can wear denim to the office, then you can wear a Canadian tuxedo"



https ://w WW. yaho o.co m/e ntert ainm ent/ didkend ricklama rs-c anad uxed 0-15 530 0610

ter=1

## BEYOND BLUE



### BRAND DEVELOPMENT



**SKETCH** 

CLO<sub>3D</sub>

**PHYSICAL** 



DEVELOPMENT





SKETCH

CLO 3D

**PHYSICAL** 

#### **DEVELOPMENT**





**SKETCH** 

CLO 3D

PHYSICAL .

#### DIGITAL DESIGN / CLO 3D



**SIMULATION** 

Confidential

Copyright ©



9

#### DIGITAL DESIGN / CLO 3D



**SIMULATION** 

Confidential

Copyright ©



### DIGITAL DESIGN / CLO 3D



### MODULARITY



# MODULARITY



## MODULARITY



#### DIGITAL FABRICATION

Product Name: all patterns.zprj Fabric: V1\_Woven\_Denim\_Raw Width: 51.181" ( 1300mm ) Length: 0.63yd( 576.338mm )

Direction: 1-way Placed Pieces: 8/60 Consumption: 83.4694% Wastage: 16.5306% Number of Garments: 1

Grade: Nil



Product Name: all patterns.zprj Fabric: V1\_Woven\_Denim\_Raw Width: 51.181\* (1300mm) Length: 0.79yd(725.586mm)

Direction: 1-way Placed Pieces: 8/60 Consumption: 78.687% Wastage: 21.313% Number of Garments: 1

Grade: Nil





Product Name: all patterns.zprj

Fabric: V1\_Woven\_Denim\_Raw

Length: 0.69yd( 630.287mm)

Width: 51.181" (1300mm)

Direction: 1-way





Product Name: all patterns.zprj Fabric: V1\_Woven\_Denim\_Raw Width: 51.181\* ( 1300mm ) Length: 0.97yd( 884.269mm )

Direction: 1-way Placed