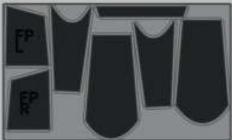

8/60 Consumption: 76.4501% Wastage: 23.5499% Number of Garments: 1

Grade: Nil



#### DIGITAL FABRICATION

Product Name: all patterns.zprj Fabric: V1\_Woven\_Denim\_Raw Width: 51.181" ( 1300mm ) Length: 0.94yd( 862.896mm )

Direction: 1-way Placed Pieces: 8/60 Consumption: 80.9144% Wastage: 19.0856% Number of Garments: 1

Grade: Nil



Product Name: all patterns.zprj Fabric: V1\_Woven\_Denim\_Raw Width: 51.181\* ( 1300mm ) Length: 0.59yd( 539.12mm )

Direction: 1-way Placed Pieces: 8/60 Consumption: 76.3354% Wastage: 23.6646% Number of Garments: 1

Grade: Nil



Product Name: all patterns.zprj Fabric: V1\_Woven\_Denim\_Raw Width: 51.181\* ( 1300mm ) Length: 0.89yd( 812.446mm )

Direction: 1-way Placed Pieces: 8/60 Consumption: 73.4245% Wastage: 26.5755% Number of Garments: 1

Grade: Nil



Product Name: all patterns.zprj Fabric: V1\_Woven\_Denim\_Raw Width: 51.181" ( 1300mm ) Length: 0.82yd( 749.909mm )

Direction: 1-way Placed Pieces: 8/60 Consumption: 82.3218% Wastage: 17.6782% Number of Garments: 1

Grade: Nil





#### WORKFLOW



#### LASER CUT PATTERNS





# BIO-MATERIAL PAINT / COATINGS





AGAR BIO LEATHER /
PURPLE MICA
PIGMENT





# BIO-MATERIAL PAINT / COATINGS





AGAR BIO-LEATHER I INDIGO, BURNT SIENNA PIGMENT, CHARCOAL







## INSPIRATION/ RUSTY METALLIC PATINA



AGAR BIO-LEATHER /
INDIGO, BURNT SIENNA PIGMENT,
TWO LAYERS /AFTER WASHING
MACHINE.



Confidentia

# BIO-MATERIAL PAINT / COATINGS

QUILTED GELATINE/AGAR SOFT BIO-LEATHER/PLASTIC



GELATINE RIGID BIO PLASTIC



GELATINE AND AGAR AGAR BASED BIO-PLASTIC FOR PACKAGING UTILIZING DENIM WASTE. WATE