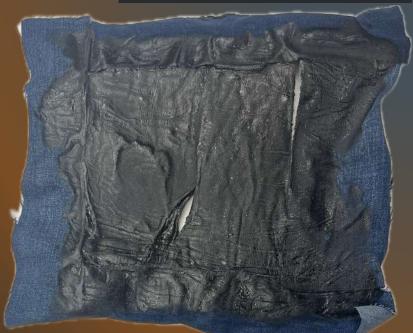

es: 8/60 Consumption: 73.4245% Wastage: 26.5755% Number of Garments: 1

Grade: Nil



Product Name: all patterns.zprj Fabric: V1\_Woven\_Denim\_Raw Width: 51.181" ( 1300mm ) Length: 0.82yd( 749.909mm )

Direction: 1-way Placed Pieces: 8/60 Consumption: 82.3218% Wastage: 17.6782% Number of Garments: 1

Grade: Nil





#### WORKFLOW



#### LASER CUT PATTERNS





# BIO-MATERIAL PAINT / COATINGS





AGAR BIO LEATHER /
PURPLE MICA
PIGMENT





# BIO-MATERIAL PAINT / COATINGS





AGAR BIO-LEATHER I INDIGO, BURNT SIENNA PIGMENT, CHARCOAL







## INSPIRATION/ RUSTY METALLIC PATINA



AGAR BIO-LEATHER /
INDIGO, BURNT SIENNA PIGMENT,
TWO LAYERS /AFTER WASHING
MACHINE.



Confidentia

# BIO-MATERIAL PAINT / COATINGS

QUILTED GELATINE/AGAR SOFT BIO-LEATHER/PLASTIC



GELATINE RIGID BIO PLASTIC



GELATINE AND AGAR AGAR BASED BIO-PLASTIC FOR PACKAGING UTILIZING DENIM WASTE. WATER DISSOLVABLE

#### RECYCLED DENIM