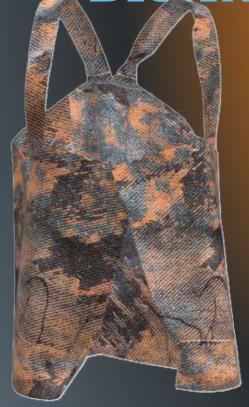

on.com/industry-article/9474/the-need-for-denim-recycling-and-its-challenges



https://www.achtung-mode.com/back-to-the-roots/

### CANADIAN TUXEDO

#### Dictionary

Definitions from Oxford Languages · Learn more



#### Canadian tuxedo

noun HUMOROUS • NORTH AMERICAN

a denim jacket worn with a pair of jeans.

"if you can wear denim to the office, then you can wear a Canadian tuxedo"



https ://w WW. yaho o.co m/e ntert ainm ent/ didkend ricklama rs-c anad uxed 0-15 530 0610

ter=1

## BEYOND BLUE



### BRAND DEVELOPMENT



**SKETCH** 

CLO<sub>3D</sub>

**PHYSICAL** 



DEVELOPMENT





SKETCH

CLO 3D

**PHYSICAL** 

#### **DEVELOPMENT**





**SKETCH** 

CLO 3D

PHYSICAL .

#### DIGITAL DESIGN / CLO 3D



**SIMULATION** 

Confidential

Copyright ©



9

#### DIGITAL DESIGN / CLO 3D



**SIMULATION** 

Confidential

Copyright ©



### DIGITAL DESIGN / CLO 3D



### MODULARITY



# MODULARITY



## MODULARITY



#### DIGITAL FABRICATION

Product Name: all patterns.zprj Fabric: V1\_Woven\_Denim\_Raw Width: 51.181" ( 1300mm ) Length: 0.63yd( 576.338mm )

Direction: 1-way Placed Pieces: 8/60 Consumption: 83.4694% Wastage: 16.5306% Number of Garments: 1

Grade: Nil



Product Name: all patterns.zprj Fabric: V1\_Woven\_Denim\_Raw Width: 51.181\* (1300mm) Length: 0.79yd(725.586mm)

Direction: 1-way Placed Pieces: 8/60 Consumption: 78.687% Wastage: 21.313% Number of Garments: 1

Grade: Nil





Product Name: all patterns.zprj

Fabric: V1\_Woven\_Denim\_Raw

Length: 0.69yd( 630.287mm)

Width: 51.181" (1300mm)

Direction: 1-way





Product Name: all patterns.zprj Fabric: V1\_Wo