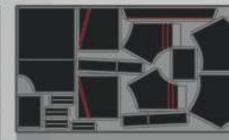

ion: 1-way Placed Pieces: 8/60 Consumption: 80.9144% Wastage: 19.0856% Number of Garments: 1

Grade: Nil



Product Name: all patterns.zprj Fabric: V1\_Woven\_Denim\_Raw Width: 51.181\* ( 1300mm ) Length: 0.59yd( 539.12mm )

Direction: 1-way Placed Pieces: 8/60 Consumption: 76.3354% Wastage: 23.6646% Number of Garments: 1

Grade: Nil



Product Name: all patterns.zprj Fabric: V1\_Woven\_Denim\_Raw Width: 51.181\* ( 1300mm ) Length: 0.89yd( 812.446mm )

Direction: 1-way Placed Pieces: 8/60 Consumption: 73.4245% Wastage: 26.5755% Number of Garments: 1

Grade: Nil



Product Name: all patterns.zprj Fabric: V1\_Woven\_Denim\_Raw Width: 51.181" ( 1300mm ) Length: 0.82yd( 749.909mm )

Direction: 1-way Placed Pieces: 8/60 Consumption: 82.3218% Wastage: 17.6782% Number of Garments: 1

Grade: Nil





#### WORKFLOW



#### LASER CUT PATTERNS





# BIO-MATERIAL PAINT / COATINGS





AGAR BIO LEATHER /
PURPLE MICA
PIGMENT





# BIO-MATERIAL PAINT / COATINGS





AGAR BIO-LEATHER I INDIGO, BURNT SIENNA PIGMENT, CHARCOAL







## INSPIRATION/ RUSTY METALLIC PATINA



AGAR BIO-LEATHER /
INDIGO, BURNT SIENNA PIGMENT,
TWO LAYERS /AFTER WASHING
MACHINE.



Confidentia

# BIO-MATERIAL PAINT / COATINGS

QUILTED GELATINE/AGAR SOFT BIO-LEATHER/PLASTIC



GELATINE RIGID BIO PLASTIC



GELATINE AND AGAR AGAR BASED BIO-PLASTIC FOR PACKAGING UTILIZING DENIM WASTE. WATER DISSOLVABLE

#### RECYCLED DENIM