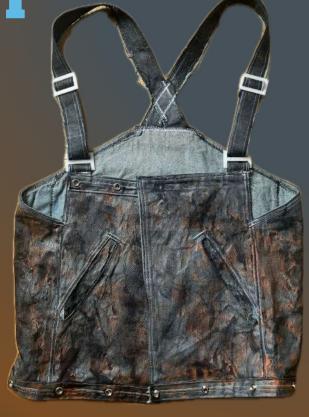

CTING OLD CLOTHES EXISTS, ONLY 35 PER CENT TO 50 PER CENT OF THIS VOLUME IS COLLECTED BACK FOR** RECYCLING. "

The Need for Denim Recycling and its Challenges, <u>Sulagna Saha</u> https://www.fibre2fashion.com/industry-article/9474/the-need-for-denim-recycling-and-its-challenges



https://www.achtung-mode.com/back-to-the-roots/

### CANADIAN TUXEDO

#### Dictionary

Definitions from Oxford Languages · Learn more



#### Canadian tuxedo

noun HUMOROUS • NORTH AMERICAN

a denim jacket worn with a pair of jeans.

"if you can wear denim to the office, then you can wear a Canadian tuxedo"



https ://w WW. yaho o.co m/e ntert ainm ent/ didkend ricklama rs-c anad uxed 0-15 530 0610

ter=1

## BEYOND BLUE



### BRAND DEVELOPMENT



**SKETCH** 

CLO<sub>3D</sub>

**PHYSICAL** 



DEVELOPMENT





SKETCH

CLO 3D

**PHYSICAL** 

#### **DEVELOPMENT**





**SKETCH** 

CLO 3D

PHYSICAL .

#### DIGITAL DESIGN / CLO 3D



**SIMULATION** 

Confidential

Copyright ©



9

#### DIGITAL DESIGN / CLO 3D



**SIMULATION** 

Confidential

Copyright ©



### DIGITAL DESIGN / CLO 3D



### MODULARITY



# MODULARITY



## MODULARITY



#### DIGITAL FABRICATION

Product Name: all patterns.zprj Fabric: V1\_Woven\_Denim\_Raw Width: 51.181" ( 1300mm ) Length: 0.63yd( 576.338mm )

Direction: 1-way Placed Pieces: 8/60 Consumption: 83.4694% Wastage: 16.5306% Number of Garments: 1

Grade: Nil



Product Name: all patterns.zprj Fabric: V1\_Woven\_Denim\_Raw Width: 51.181\* (1300mm) Length: 0.79yd(725.586mm)

Direction: 1-way Placed Pieces: 8/60 Consumption: 78.687% Wastage: 21.313% Number of Garments: 1