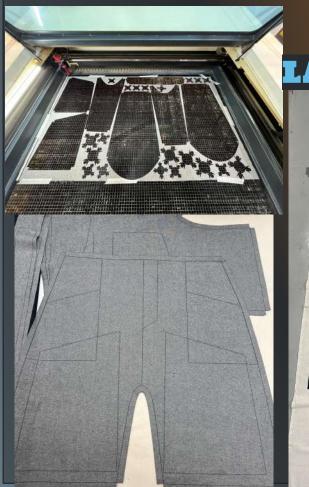

ieces: 8/60 Consumption: 80.9144% Wastage: 19.0856% Number of Garments: 1

Grade: Nil



Product Name: all patterns.zprj Fabric: V1\_Woven\_Denim\_Raw Width: 51.181\* ( 1300mm ) Length: 0.59yd( 539.12mm )

Direction: 1-way Placed Pieces: 8/60 Consumption: 76.3354% Wastage: 23.6646% Number of Garments: 1

Grade: Nil



Product Name: all patterns.zprj Fabric: V1\_Woven\_Denim\_Raw Width: 51.181\* ( 1300mm ) Length: 0.89yd( 812.446mm )

Direction: 1-way Placed Pieces: 8/60 Consumption: 73.4245% Wastage: 26.5755% Number of Garments: 1

Grade: Nil



Product Name: all patterns.zprj Fabric: V1\_Woven\_Denim\_Raw Width: 51.181" ( 1300mm ) Length: 0.82yd( 749.909mm )

Direction: 1-way Placed Pieces: 8/60 Consumption: 82.3218% Wastage: 17.6782% Number of Garments: 1

Grade: Nil





#### WORKFLOW



#### LASER CUT PATTERNS





# BIO-MATERIAL PAINT / COATINGS





AGAR BIO LEATHER /
PURPLE MICA
PIGMENT





# BIO-MATERIAL PAINT / COATINGS





AGAR BIO-LEATHER I INDIGO, BURNT SIENNA PIGMENT, CHARCOAL







## INSPIRATION/ RUSTY METALLIC PATINA



AGAR BIO-LEATHER /
INDIGO, BURNT SIENNA PIGMENT,
TWO LAYERS /AFTER WASHING
MACHINE.



Confidentia

# BIO-MATERIAL PAINT / COATINGS

QUILTED GELATINE/AGAR SOFT BIO-LEATHER/PLASTIC



GELATINE RIGID BIO PLASTIC



GELATINE AND AGAR AGAR BASED BIO-PLASTIC FOR PACKAGING UTILIZING DENIM WASTE. WATER DISSOLVABLE

#### RECYCLED DENIM