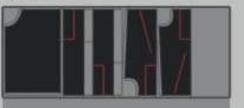

\_Raw

Length: 0.69yd( 630.287mm)

Width: 51.181" (1300mm)

Direction: 1-way





Product Name: all patterns.zprj Fabric: V1\_Woven\_Denim\_Raw Width: 51.181\* ( 1300mm ) Length: 0.97yd( 884.269mm )

Direction: 1-way Placed Pieces: 8/60 Consumption: 76.4501% Wastage: 23.5499% Number of Garments: 1

Grade: Nil



#### DIGITAL FABRICATION

Product Name: all patterns.zprj Fabric: V1\_Woven\_Denim\_Raw Width: 51.181" ( 1300mm ) Length: 0.94yd( 862.896mm )

Direction: 1-way Placed Pieces: 8/60 Consumption: 80.9144% Wastage: 19.0856% Number of Garments: 1

Grade: Nil



Product Name: all patterns.zprj Fabric: V1\_Woven\_Denim\_Raw Width: 51.181\* ( 1300mm ) Length: 0.59yd( 539.12mm )

Direction: 1-way Placed Pieces: 8/60 Consumption: 76.3354% Wastage: 23.6646% Number of Garments: 1

Grade: Nil



Product Name: all patterns.zprj Fabric: V1\_Woven\_Denim\_Raw Width: 51.181\* ( 1300mm ) Length: 0.89yd( 812.446mm )

Direction: 1-way Placed Pieces: 8/60 Consumption: 73.4245% Wastage: 26.5755% Number of Garments: 1

Grade: Nil



Product Name: all patterns.zprj Fabric: V1\_Woven\_Denim\_Raw Width: 51.181" ( 1300mm ) Length: 0.82yd( 749.909mm )

Direction: 1-way Placed Pieces: 8/60 Consumption: 82.3218% Wastage: 17.6782% Number of Garments: 1

Grade: Nil





#### WORKFLOW



#### LASER CUT PATTERNS





# BIO-MATERIAL PAINT / COATINGS





AGAR BIO LEATHER /
PURPLE MICA
PIGMENT





# BIO-MATERIAL PAINT / COATINGS





AGAR BIO-LEATHER I INDIGO, BURNT SIENNA PIGMENT, CHARCOAL







## INSPIRATION/ RUSTY METALLIC PATINA



AGAR BIO-LEATHER /
INDIGO, BURNT SIENNA PIGMENT,
TWO LAYERS /AF