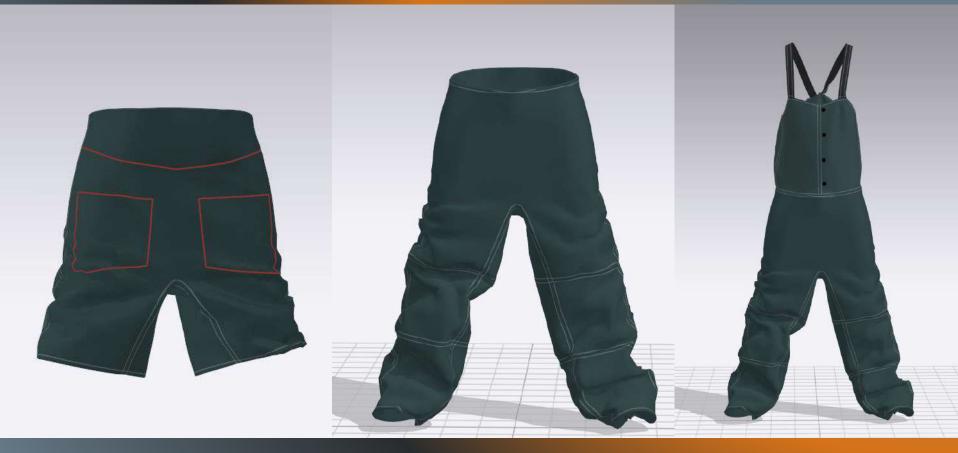

ck-to-the-roots/

### CANADIAN TUXEDO

#### Dictionary

Definitions from Oxford Languages · Learn more



#### Canadian tuxedo

noun HUMOROUS • NORTH AMERICAN

a denim jacket worn with a pair of jeans.

"if you can wear denim to the office, then you can wear a Canadian tuxedo"



https ://w WW. yaho o.co m/e ntert ainm ent/ didkend ricklama rs-c anad uxed 0-15 530 0610

ter=1

## BEYOND BLUE



### BRAND DEVELOPMENT



**SKETCH** 

CLO<sub>3D</sub>

**PHYSICAL** 



DEVELOPMENT





SKETCH

CLO 3D

**PHYSICAL** 

#### **DEVELOPMENT**





**SKETCH** 

CLO 3D

PHYSICAL .

#### DIGITAL DESIGN / CLO 3D



**SIMULATION** 

Confidential

Copyright ©



9

#### DIGITAL DESIGN / CLO 3D



**SIMULATION** 

Confidential

Copyright ©



### DIGITAL DESIGN / CLO 3D



### MODULARITY



# MODULARITY



## MODULARITY



#### DIGITAL FABRICATION

Product Name: all patterns.zprj Fabric: V1\_Woven\_Denim\_Raw Width: 51.181" ( 1300mm ) Length: 0.63yd( 576.338mm )

Direction: 1-way Placed Pieces: 8/60 Consumption: 83.4694% Wastage: 16.5306% Number of Garments: 1

Grade: Nil



Product Name: all patterns.zprj Fabric: V1\_Woven\_Denim\_Raw Width: 51.181\* (1300mm) Length: 0.79yd(725.586mm)

Direction: 1-way Placed Pieces: 8/60 Consumption: 78.687% Wastage: 21.313% Number of Garments: 1

Grade: Nil





Product Name: all patterns.zprj

Fabric: V1\_Woven\_Denim\_Raw

Length: 0.69yd( 630.287mm)

Width: 51.181" (1300mm)

Direction: 1-way





Product Name: all patterns.zprj Fabric: V1\_Woven\_Denim\_Raw Width: 51.181\* ( 1300mm ) Length: 0.97yd( 884.269mm )

Direction: 1-way Placed Pieces: 8/60 Co