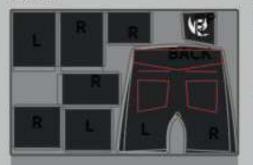

### MODULARITY

# MODULARITY

## MODULARITY

#### DIGITAL FABRICATION

Product Name: all patterns.zprj Fabric: V1\_Woven\_Denim\_Raw Width: 51.181" ( 1300mm ) Length: 0.63yd( 576.338mm )

Direction: 1-way Placed Pieces: 8/60 Consumption: 83.4694% Wastage: 16.5306% Number of Garments: 1