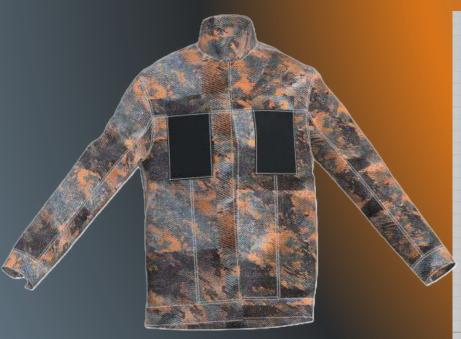

r Denim Recycling and its Challenges, <u>Sulagna Saha</u> https://www.fibre2fashion.com/industry-article/9474/the-need-for-denim-recycling-and-its-challenges



https://www.achtung-mode.com/back-to-the-roots/

### CANADIAN TUXEDO

#### Dictionary

Definitions from Oxford Languages · Learn more



#### Canadian tuxedo

noun HUMOROUS • NORTH AMERICAN

a denim jacket worn with a pair of jeans.

"if you can wear denim to the office, then you can wear a Canadian tuxedo"



https ://w WW. yaho o.co m/e ntert ainm ent/ didkend ricklama rs-c anad uxed 0-15 530 0610

ter=1

## BEYOND BLUE



### BRAND DEVELOPMENT



**SKETCH** 

CLO<sub>3D</sub>

**PHYSICAL** 



DEVELOPMENT





SKETCH

CLO 3D

**PHYSICAL** 

#### **DEVELOPMENT**





**SKETCH** 

CLO 3D

PHYSICAL .

#### DIGITAL DESIGN / CLO 3D



**SIMULATION** 

Confidential

Copyright ©



9

#### DIGITAL DESIGN / CLO 3D



**SIMULATION** 

Confidential

Copyright ©



### DIGITAL DESIGN / CLO 3D



### MODULARITY



# MODULARITY



## MODULARITY



#### DIGITAL FABRICATION

Product Name: all patterns.zprj Fabric: V1\_Woven\_Denim\_Raw Width: 51.181" ( 1300mm ) Length: 0.63yd( 576.338mm )

Direction: 1-way Placed Pieces: 8/60 Consumption: 83.4694% Wastage: 16.5306% Number of Garments: 1

Grade: Nil



Product Name: all patterns.zprj Fabric: V1\_Woven\_Denim\_Raw Width: 51.181\* (1300mm) Length: 0.79yd(725.586mm)

Direction: 1-way Placed Pieces: 8/60 Consumption: 78.687% Wastage: 21.313% Number of Garments: 1

Grade: Nil





Product Name: all patterns.zprj

Fabric: V1\_Woven\_Denim\_Raw

Length: 0.69yd( 630.287mm)

Width: 51.18