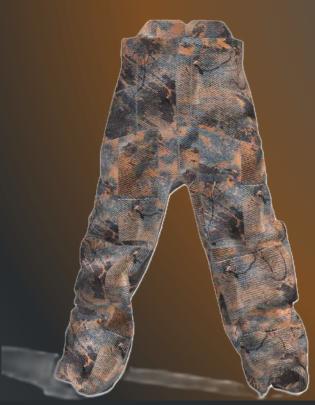

NT OF THIS VOLUME IS COLLECTED BACK FOR** RECYCLING. "

The Need for Denim Recycling and its Challenges, <u>Sulagna Saha</u> https://www.fibre2fashion.com/industry-article/9474/the-need-for-denim-recycling-and-its-challenges



https://www.achtung-mode.com/back-to-the-roots/

### CANADIAN TUXEDO

#### Dictionary

Definitions from Oxford Languages · Learn more



#### Canadian tuxedo

noun HUMOROUS • NORTH AMERICAN

a denim jacket worn with a pair of jeans.

"if you can wear denim to the office, then you can wear a Canadian tuxedo"



https ://w WW. yaho o.co m/e ntert ainm ent/ didkend ricklama rs-c anad uxed 0-15 530 0610

ter=1

## BEYOND BLUE



### BRAND DEVELOPMENT



**SKETCH** 

CLO<sub>3D</sub>

**PHYSICAL** 



DEVELOPMENT





SKETCH

CLO 3D

**PHYSICAL** 

#### **DEVELOPMENT**





**SKETCH** 

CLO 3D

PHYSICAL .

#### DIGITAL DESIGN / CLO 3D



**SIMULATION** 

Confidential

Copyright ©



9

#### DIGITAL DESIGN / CLO 3D



**SIMULATION** 

Confidential

Copyright ©



### DIGITAL DESIGN / CLO 3D



### MODULARITY



# MODULARITY



## MODULARITY



#### DIGITAL FABRICATION

Product Name: all patterns.zprj Fabric: V1\_Woven\_Denim\_Raw Width: 51.181" ( 1300mm ) Length: 0.63yd( 576.338mm )

Direction: 1-way Placed Pieces: 8/60 Consumption: 83.4694% Wastage: 16.5306% Number of Garments: 1

Grade: Nil



Product Name: all patterns.zprj Fabric: V1\_Woven\_Denim\_Raw Width: 51.181\* (1300mm) Length: 0.79yd(725.586mm)

Direction: 1-way Placed Pieces: 8/60 Consumption: 78.687% Wastage: 21.313% Number of Garments: 1

Grade: Nil





Product Name: all patterns.zprj

Fabr