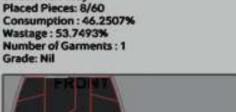

#### DIGITAL FABRICATION

Product Name: all patterns.zprj Fabric: V1\_Woven\_Denim\_Raw Width: 51.181" ( 1300mm ) Length: 0.63yd( 576.338mm )

Direction: 1-way Placed Pieces: 8/60 Consumption: 83.4694% Wastage: 16.5306% Number of Garments: 1

Grade: Nil

Product Name: all patterns.zprj Fabric: V1\_Woven\_Denim\_Raw Width: 51.181\* (1300mm) Length: 0.79yd(725.586mm)

Direction: 1-way Placed Pieces: 8/60 Consumption: 78.687% Wastage: 21.313% Number of Garments: 1