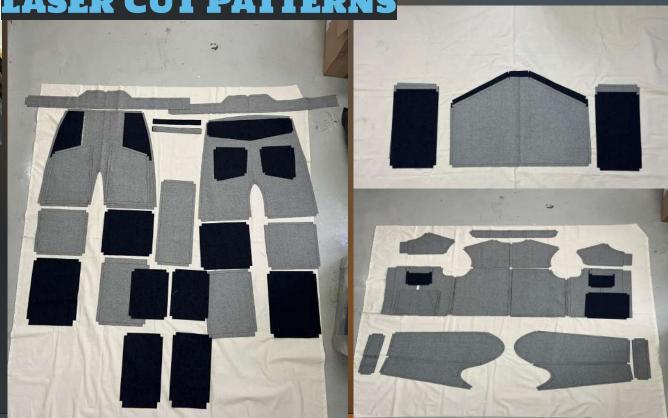

.9144% Wastage: 19.0856% Number of Garments: 1

Grade: Nil



Product Name: all patterns.zprj Fabric: V1\_Woven\_Denim\_Raw Width: 51.181\* ( 1300mm ) Length: 0.59yd( 539.12mm )

Direction: 1-way Placed Pieces: 8/60 Consumption: 76.3354% Wastage: 23.6646% Number of Garments: 1

Grade: Nil



Product Name: all patterns.zprj Fabric: V1\_Woven\_Denim\_Raw Width: 51.181\* ( 1300mm ) Length: 0.89yd( 812.446mm )

Direction: 1-way Placed Pieces: 8/60 Consumption: 73.4245% Wastage: 26.5755% Number of Garments: 1

Grade: Nil



Product Name: all patterns.zprj Fabric: V1\_Woven\_Denim\_Raw Width: 51.181" ( 1300mm ) Length: 0.82yd( 749.909mm )

Direction: 1-way Placed Pieces: 8/60 Consumption: 82.3218% Wastage: 17.6782% Number of Garments: 1

Grade: Nil





#### WORKFLOW



#### LASER CUT PATTERNS





# BIO-MATERIAL PAINT / COATINGS





AGAR BIO LEATHER /
PURPLE MICA
PIGMENT





# BIO-MATERIAL PAINT / COATINGS





AGAR BIO-LEATHER I INDIGO, BURNT SIENNA PIGMENT, CHARCOAL







## INSPIRATION/ RUSTY METALLIC PATINA



AGAR BIO-LEATHER /
INDIGO, BURNT SIENNA PIGMENT,
TWO LAYERS /AFTER WASHING
MACHINE.



Confidentia

# BIO-MATERIAL PAINT / COATINGS

QUILTED GELATINE/AGAR SOFT BIO-LEATHER/PLASTIC



GELATINE RIGID BIO PLASTIC



GELATINE AND AGAR AGAR BASED BIO-PLASTIC FOR PACKAGING UTILIZING DENIM WASTE. WATER DISSOLVABLE

#### RECYCLED DENIM