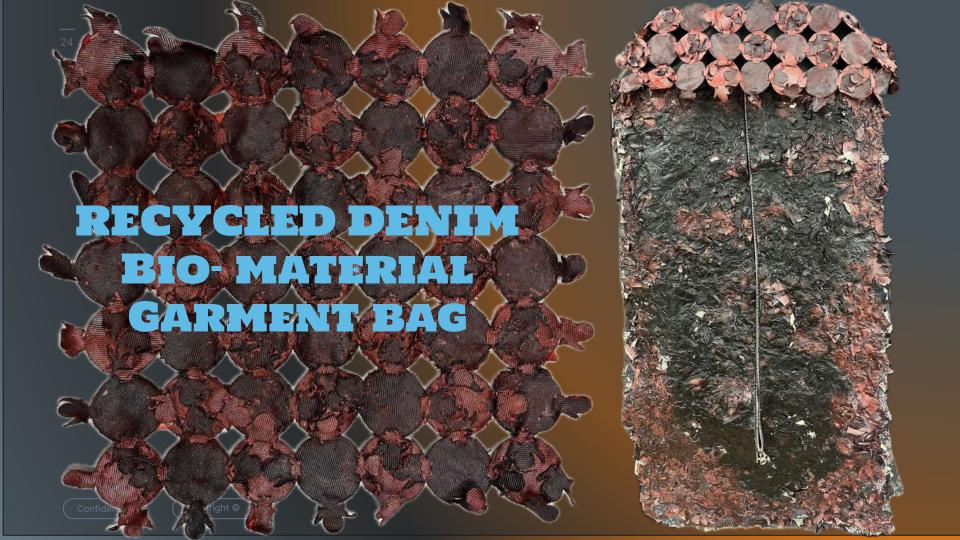

: V1\_Woven\_Denim\_Raw Width: 51.181" ( 1300mm ) Length: 0.82yd( 749.909mm )

Direction: 1-way Placed Pieces: 8/60 Consumption: 82.3218% Wastage: 17.6782% Number of Garments: 1

Grade: Nil





#### WORKFLOW



#### LASER CUT PATTERNS





# BIO-MATERIAL PAINT / COATINGS





AGAR BIO LEATHER /
PURPLE MICA
PIGMENT





# BIO-MATERIAL PAINT / COATINGS





AGAR BIO-LEATHER I INDIGO, BURNT SIENNA PIGMENT, CHARCOAL







## INSPIRATION/ RUSTY METALLIC PATINA



AGAR BIO-LEATHER /
INDIGO, BURNT SIENNA PIGMENT,
TWO LAYERS /AFTER WASHING
MACHINE.



Confidentia

# BIO-MATERIAL PAINT / COATINGS

QUILTED GELATINE/AGAR SOFT BIO-LEATHER/PLASTIC



GELATINE RIGID BIO PLASTIC



GELATINE AND AGAR AGAR BASED BIO-PLASTIC FOR PACKAGING UTILIZING DENIM WASTE. WATER DISSOLVABLE

#### RECYCLED DENIM