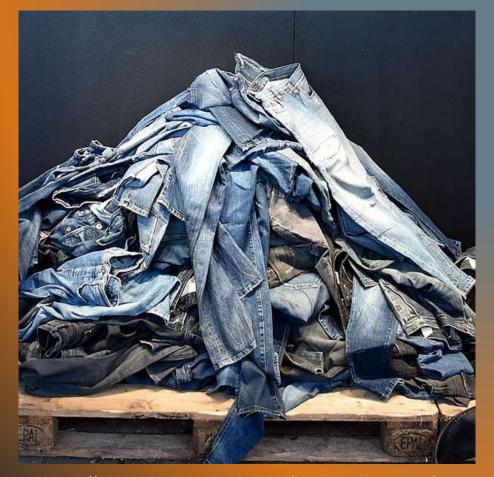

# **DENIM WASTE**

"STUDIES INDICATE THAT 2.16 **MILLION TONS OF WASTE IS GENERATED FROM JEANS ANNUALLY. EVEN IN EU COUNTRIES WHERE INFRASTRUCTURE FOR COLLECTING OLD CLOTHES EXISTS, ONLY 35 PER CENT TO 50 PER CENT OF THIS VOLUME IS COLLECTED BACK FOR** RECYCLING. "

#### RECYCLED DENIM