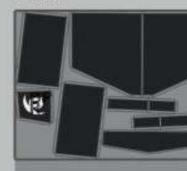

#### DIGITAL FABRICATION

Product Name: all patterns.zprj Fabric: V1\_Woven\_Denim\_Raw Width: 51.181" ( 1300mm ) Length: 0.63yd( 576.338mm )

Direction: 1-way Placed Pieces: 8/60 Consumption: 83.4694% Wastage: 16.5306% Number of Garments: 1

#### LASER CUT PATTERNS