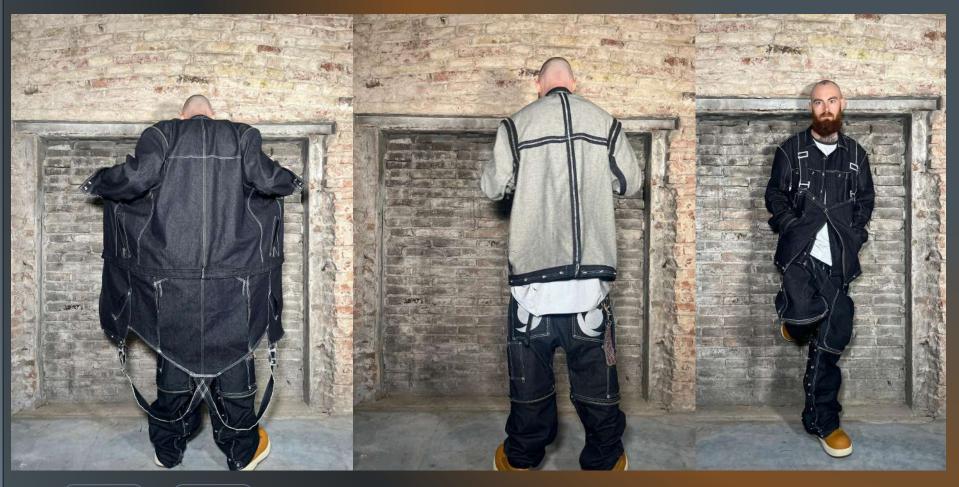

144% Wastage: 19.0856% Number of Garments: 1

Grade: Nil



Product Name: all patterns.zprj Fabric: V1\_Woven\_Denim\_Raw Width: 51.181\* ( 1300mm ) Length: 0.59yd( 539.12mm )

Direction: 1-way Placed Pieces: 8/60 Consumption: 76.3354% Wastage: 23.6646% Number of Garments: 1

Grade: Nil



Product Name: all patterns.zprj Fabric: V1\_Woven\_Denim\_Raw Width: 51.181\* ( 1300mm ) Length: 0.89yd( 812.446mm )

Direction: 1-way Placed Pieces: 8/60 Consumption: 73.4245% Wastage: 26.5755% Number of Garments: 1

Grade: Nil



Product Name: all patterns.zprj Fabric: V1\_Woven\_Denim\_Raw Width: 51.181" ( 1300mm ) Length: 0.82yd( 749.909mm )

Direction: 1-way Placed Pieces: 8/60 Consumption: 82.3218% Wastage: 17.6782% Number of Garments: 1

Grade: Nil





#### WORKFLOW



#### LASER CUT PATTERNS





# BIO-MATERIAL PAINT / COATINGS





AGAR BIO LEATHER /
PURPLE MICA
PIGMENT





# BIO-MATERIAL PAINT / COATINGS





AGAR BIO-LEATHER I INDIGO, BURNT SIENNA PIGMENT, CHARCOAL







## INSPIRATION/ RUSTY METALLIC PATINA



AGAR BIO-LEATHER /
INDIGO, BURNT SIENNA PIGMENT,
TWO LAYERS /AFTER WASHING
MACHINE.



Confidentia

# BIO-MATERIAL PAINT / COATINGS

QUILTED GELATINE/AGAR SOFT BIO-LEATHER/PLASTIC



GELATINE RIGID BIO PLASTIC



GELATINE AND AGAR AGAR BASED BIO-PLASTIC FOR PACKAGING UTILIZING DENIM WASTE. WATER DISSOLVABLE

#### RECYCLED DENIM