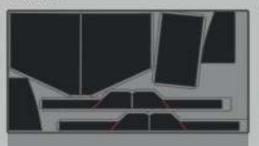

#### DIGITAL FABRICATION

Product Name: all patterns.zprj Fabric: V1\_Woven\_Denim\_Raw Width: 51.181" ( 1300mm ) Length: 0.63yd( 576.338mm )

Direction: 1-way Placed Pieces: 8/60 Consumption: 83.4694% Wastage: 16.5306% Number of Garments: 1

#### LASER CUT PATTERNS