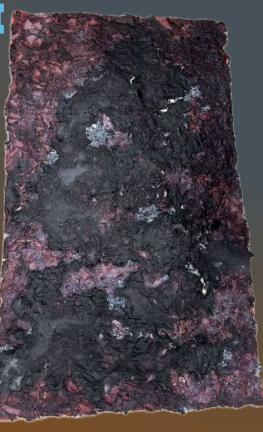

# BIO-MATERIAL PAINT / COATINGS

AGAR BIO-LEATHER I INDIGO, BURNT SIENNA PIGMENT, CHARCOAL

## INSPIRATION/ RUSTY METALLIC PATINA

AGAR BIO-LEATHER /
INDIGO, BURNT SIENNA PIGMENT,
TWO LAYERS /AFTER WASHING
MACHINE.

Confidentia