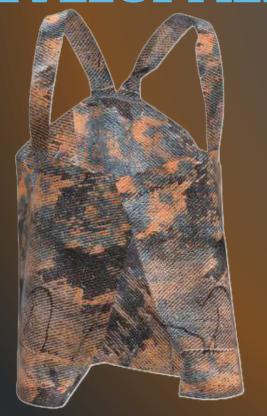

# BIO-MATERIAL PAINT / COATINGS

AGAR BIO LEATHER /
PURPLE MICA
PIGMENT

# BIO-MATERIAL PAINT / COATINGS

AGAR BIO-LEATHER I INDIGO, BURNT SIENNA PIGMENT, CHARCOAL

## INSPIRATION/ RUSTY METALLIC PATINA

AGAR BIO-LEATHER /
INDIGO, BURNT SIENNA PIGMENT,
TWO LAYERS /AFTER WASHING
MACHINE.

Confidentia

# BIO-MATERIAL PAINT / COATINGS

QUILTED GELATINE/AGAR SOFT BIO-LEATHER/PLASTIC

GELATINE RIGID BIO PLASTIC

GELATINE AND AGAR AGAR BASED BIO-PLASTIC FOR PACKAGING UTILIZING DENIM WASTE. WATER DISSOLVABLE