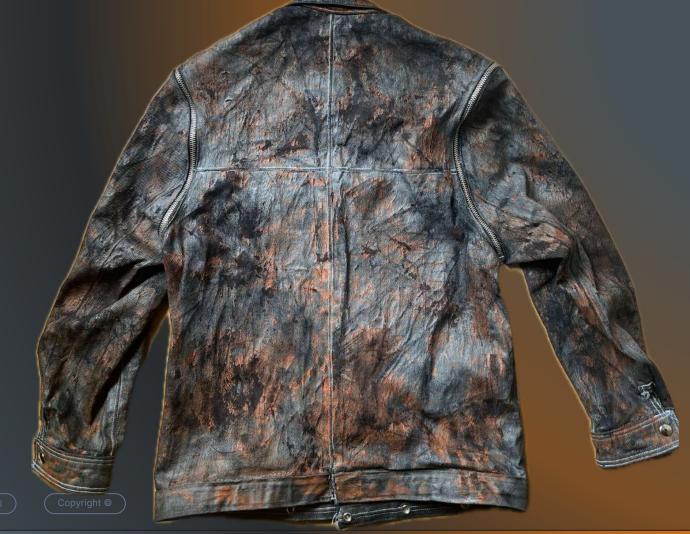

# BIO-MATERIAL PAINT / COATINGS

AGAR BIO-LEATHER I INDIGO, BURNT SIENNA PIGMENT, CHARCOAL