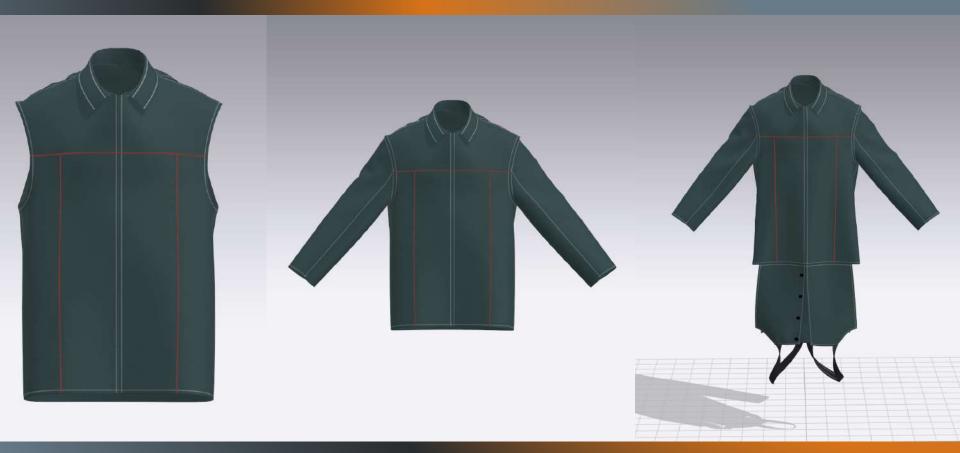

### CANADIAN TUXEDO

#### Dictionary

Definitions from Oxford Languages · Learn more



#### Canadian tuxedo

noun HUMOROUS • NORTH AMERICAN

a denim jacket worn with a pair of jeans.

"if you can wear denim to the office, then you can wear a Canadian tuxedo"



https ://w WW. yaho o.co m/e ntert ainm ent/ didkend ricklama rs-c anad uxed 0-15 530 0610

ter=1

## BEYOND BLUE



### BRAND DEVELOPMENT



**SKETCH** 

CLO<sub>3D</sub>

**PHYSICAL** 



DEVELOPMENT





SKETCH

CLO 3D

**PHYSICAL** 

#### **DEVELOPMENT**





**SKETCH** 

CLO 3D

PHYSICAL .

#### DIGITAL DESIGN / CLO 3D



**SIMULATION** 

Confidential

Copyright ©



9

#### DIGITAL DESIGN / CLO 3D



**SIMULATION** 

Confidential

Copyright ©



### DIGITAL DESIGN / CLO 3D



### MODULARITY



# MODULARITY



## MODULARITY



#### DIGITAL FABRICATION

Product Name: all patterns.zprj Fabric: V1\_Woven\_Denim\_Raw Width: 51.181" ( 1300mm ) Length: 0.63yd( 576.338mm )

Direction: 1-way Placed Pieces: 8/60 Consumption: 83.4694% Wastage: 16.5306% Number of Garments: 1

Grade: Nil



Product Name: all patterns.zprj Fabric: V1\_Woven\_Denim\_Raw Width: 51.181\* (1300mm) Length: 0.79yd(725.586mm)

Direction: 1-way Placed Pieces: 8/60 Consumption: 78.687% Wastage: 21.313% Number of Garments: 1

Grade: Nil





Product Name: all patterns.zprj

Fabric: V1\_Woven\_Denim\_Raw

Length: 0.69yd( 630.287mm)

Width: 51.181" (1300mm)

Direction: 1-way





Product Name: all patterns.zprj Fabric: V1\_Woven\_Denim\_Raw Width: 51.181\* ( 1300mm ) Length: 0.97yd( 884.269mm )

Direction: 1-way Placed Pieces: 8/60 Consumption: 76.450