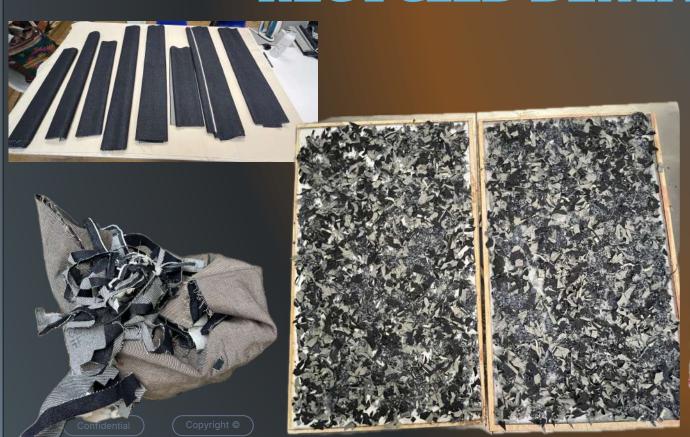

# BIO-MATERIAL PAINT / COATINGS

QUILTED GELATINE/AGAR SOFT BIO-LEATHER/PLASTIC

GELATINE RIGID BIO PLASTIC

GELATINE AND AGAR AGAR BASED BIO-PLASTIC FOR PACKAGING UTILIZING DENIM WASTE. WATER DISSOLVABLE

#### RECYCLED DENIM