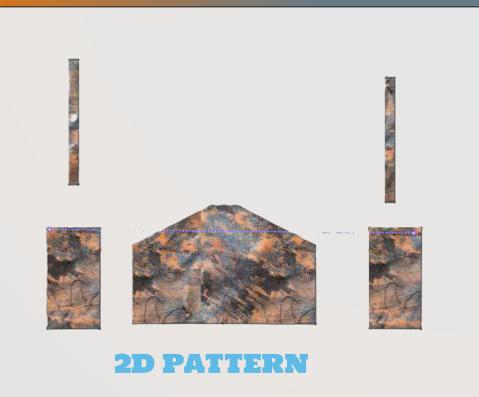

m-recycling-and-its-challenges



https://www.achtung-mode.com/back-to-the-roots/

### CANADIAN TUXEDO

#### Dictionary

Definitions from Oxford Languages · Learn more



#### Canadian tuxedo

noun HUMOROUS • NORTH AMERICAN

a denim jacket worn with a pair of jeans.

"if you can wear denim to the office, then you can wear a Canadian tuxedo"



https ://w WW. yaho o.co m/e ntert ainm ent/ didkend ricklama rs-c anad uxed 0-15 530 0610

ter=1

## BEYOND BLUE



### BRAND DEVELOPMENT



**SKETCH** 

CLO<sub>3D</sub>

**PHYSICAL** 



DEVELOPMENT





SKETCH

CLO 3D

**PHYSICAL** 

#### **DEVELOPMENT**





**SKETCH** 

CLO 3D

PHYSICAL .

#### DIGITAL DESIGN / CLO 3D



**SIMULATION** 

Confidential

Copyright ©



9

#### DIGITAL DESIGN / CLO 3D



**SIMULATION** 

Confidential

Copyright ©



### DIGITAL DESIGN / CLO 3D



### MODULARITY



# MODULARITY



## MODULARITY



#### DIGITAL FABRICATION

Product Name: all patterns.zprj Fabric: V1\_Woven\_Denim\_Raw Width: 51.181" ( 1300mm ) Length: 0.63yd( 576.338mm )

Direction: 1-way Placed Pieces: 8/60 Consumption: 83.4694% Wastage: 16.5306% Number of Garments: 1

Grade: Nil



Product Name: all patterns.zprj Fabric: V1\_Woven\_Denim\_Raw Width: 51.181\* (1300mm) Length: 0.79yd(725.586mm)

Direction: 1-way Placed Pieces: 8/60 Consumption: 78.687% Wastage: 21.313% Number of Garments: 1

Grade: Nil





Product Name: all patterns.zprj

Fabric: V1\_Woven\_Denim\_Raw

Length: 0.69yd( 630.287mm)

Width: 51.181" (1300mm)

Direction: 1-way





Product Name: all patterns.zprj Fabric: V1\_Woven\_Denim\_Raw Width: 51.181\* ( 1300mm ) Len